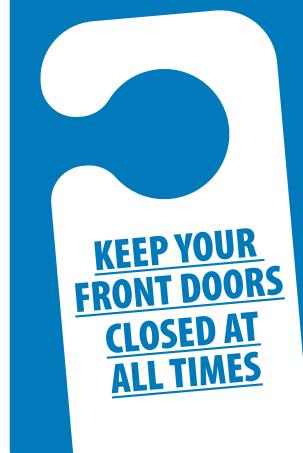

#### Keep corridors clear

Busy spaces...

- increase the risk of fire spreading more quickly
- prevent people escaping safely

They are fire doors and help to slow the spread of fire throughout the building.

Leaving them open at any time, puts you and your neighbours at risk.