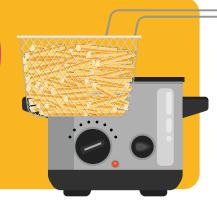

# Deep fat frying

- Hot oil will burn and set alight very quickly
- Don't fill any pan or other deep fat fryer more than one third full of oil
- Make sure food is dry before putting it into hot oil so it doesn't splash
- If the oil starts to smoke it's too hot turn off the heat and leave it to cool

## **TOP TIP**

USE A
THERMOSTATICALLY
CONTROLLED ELECTRIC
DEEP FAT FRYER. THEY
CAN'T OVERHEATI