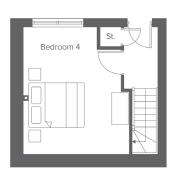

## The Regent St George's Row

4-bedroom home, sleeps 8

**Ground floor** 

First floor

**Second floor** 

Total size: 116 sqm, 1,248 sqft

**Lower Ground** Metric Imperial Bedroom 4 4.5 x 3.9 14'9" x 12'9"

 Ground Floor
 Metric
 Imperial