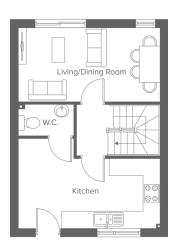

## The Regent St George's Row

4-bedroom home, sleeps 8

**Ground floor** 

First floor

**Second floor** 

Total size: 116 sqm, 1,248 sqft

**Lower Ground** Metric Imperial Bedroom 4 4.5 x 3.9 14'9" x 12'9"

 Ground Floor
 Metric
 Imperial

 Kitchen
 2.5 x 5.0
 8'2" x 16'4"

 Living/Dining
 2.6 x 5.0
 8'6" x 16'4"

 W.C.
 1.1 x 1.9
 3'7" x 6'2"

 First Floor
 Metric
 Imperial

 Bedroom 2
 2.6 x 5.0
 8'6" x 16'4"

 Bedroom 3
 2.4 x 5.0
 7'10" x 16'4"