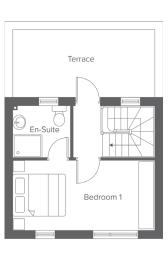

## The Regent St George's Row

4-bedroom home, sleeps 8

**Ground floor** 

First floor

**Second floor** 

Total size: 116 sqm, 1,248 sqft

**Lower Ground** Metric Imperial Bedroom 4 4.5 x 3.9 14'9" x 12'9"

 Ground Floor
 Metric
 Imperial

 Bathroom
 2.4 x 1.9
 7'10" x 6'2"

 Second Floor
 Metric
 Imperial

 Bedroom 1
 2.4 x 5.0
 7'10" x 16'4"

 En-Suite
 1.8 x 2.0
 5'10" x 6'6"

**Contact our team** 

© 01204 208 315

@ @yourhousinggroup

yourhousinggroup.co.uk