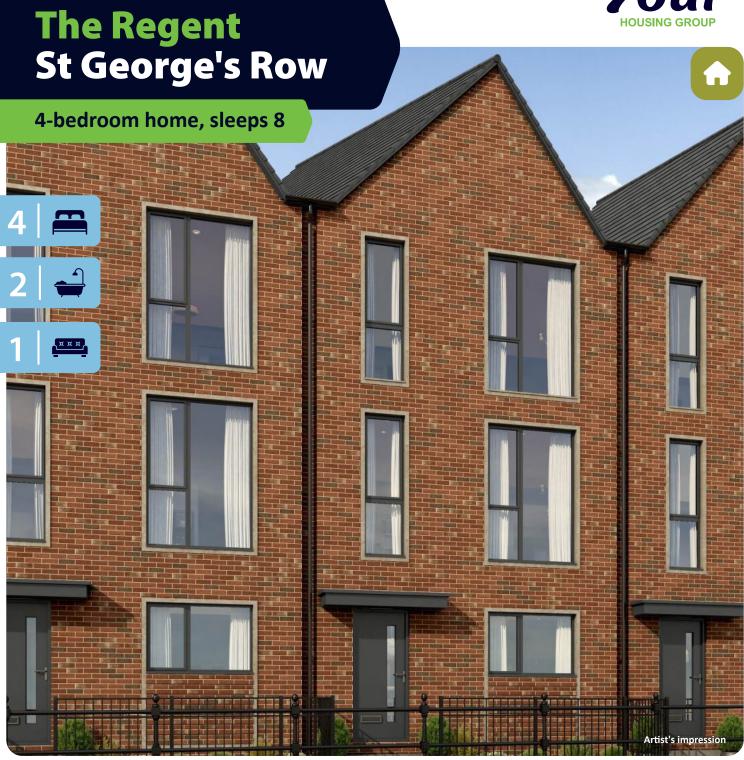

## The Regent St George's Row

4-bedroom home, sleeps 8

**Ground floor** 

First floor

**Second floor** 

Total size: 116 sqm, 1,248 sqft

**Lower Ground** Metric Imperial Bedroom 4 4.5 x 3.9 14'9" x 12'9"

 Ground Floor
 Metric
 Imperial

## **Key features**

- Set over four storeys
- Four bedrooms
- En-suite from master bedroom
- Downstairs W.C.

- Terrace from master bedroom
- Separate kitchen
- Open plan living/dining area
- Driveway parking