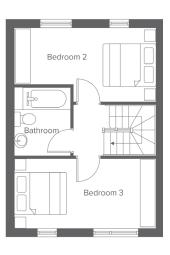

## The Regent St George's Row

4-bedroom home, sleeps 8

**Ground floor** 

First floor

**Second floor** 

Total size: 116 sqm, 1,248 sqft

**Lower Ground** Metric Imperial Bedroom 4 4.5 x 3.9 14'9" x 12'9"

 Ground Floor
 Metric
 Imperial

 Kitchen
 2.5 x 5.0
 8'2" x 16'4"

 Living/Dining
 2.6 x 5.0
 8'6" x 16'4"

 W.C.
 1.1 x 1.9
 3'7" x 6'2"

 First Floor
 Metric
 Imperial

 Bedroom 2
 2.6 x 5.0
 8'6" x 16'4"

 Bedroom 3
 2.4 x 5.0
 7'10" x 16'4"

 Bathroom
 2.4 x 1.9
 7'10" x 6'2"

 Second Floor
 Metric
 Imperial

 Bedroom 1
 2.4 x 5.0
 7'10" x 16'4"

 En-Suite
 1.8 x 2.0
 5'10" x 6'6"

**Contact our team** 

© 01204 208 315

@ @yourhousinggroup

yourhousinggroup.co.uk