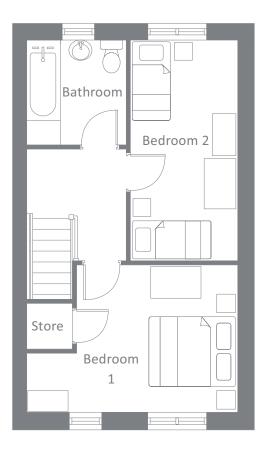

| First Floor |
|-------------|
| Bedroom 1   |
| Bedroom 2   |
| Bathroom    |
|             |

Metric 4.4 x 3.1 2.3 x 4.6 2.1 x 2.2 Imperial 14'7" x 9'10" 7'6'' x 15'0'' 6'11" x 7'4"