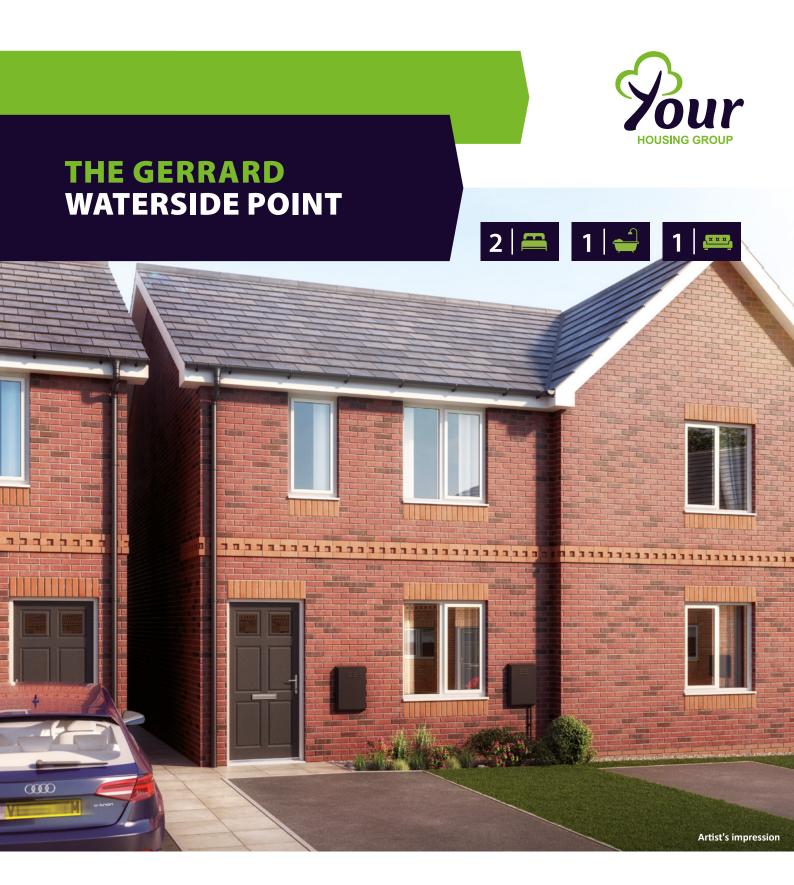

## **KEY FEATURES:**

- One double bedroom and one twin bedroom
- Downstairs W.C

- Open-plan kitchen / diner
- Patio doors to garden

Waterside Point

Plots 35, 36, 40, 41, 46, 47, 49, 52, 54, 55, 59, 63, 68, 70, 79, 82, 85, 86, 92, 144

WATERSIDE POINT, WEST BRIDGEWATER STREET, LEIGH, WN7 4HB An exciting new canal-side development of 226 attractive new homes.

## THE GERRARD WATERSIDE POINT

| Ground Floor    | Metric    | Imperial      |  |
|-----------------|-----------|---------------|--|
| Kitchen / Diner | 3.3 x 3.4 | 10'9" x 11'2" |  |
| Living          | 3.4 x 4.3 | 11'2" x 14'3" |  |
| W.C.            | 1.1 x 1.7 | 3'7" x 5'5"   |  |
|                 |           |               |  |