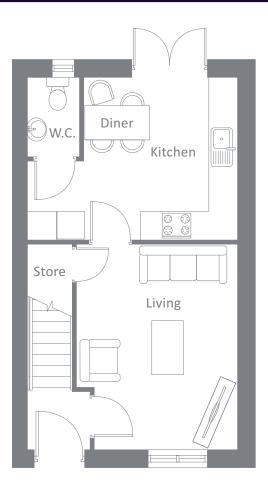

## THE GERRARD WATERSIDE POINT

| Ground Floor    | Metric    | Imperial      |  |
|-----------------|-----------|---------------|--|
| Kitchen / Diner | 3.3 x 3.4 | 10'9" x 11'2" |  |
| Living          | 3.4 x 4.3 | 11'2" x 14'3" |  |
| W.C.            | 1.1 x 1.7 | 3'7" x 5'5"   |  |
|                 |           |               |  |