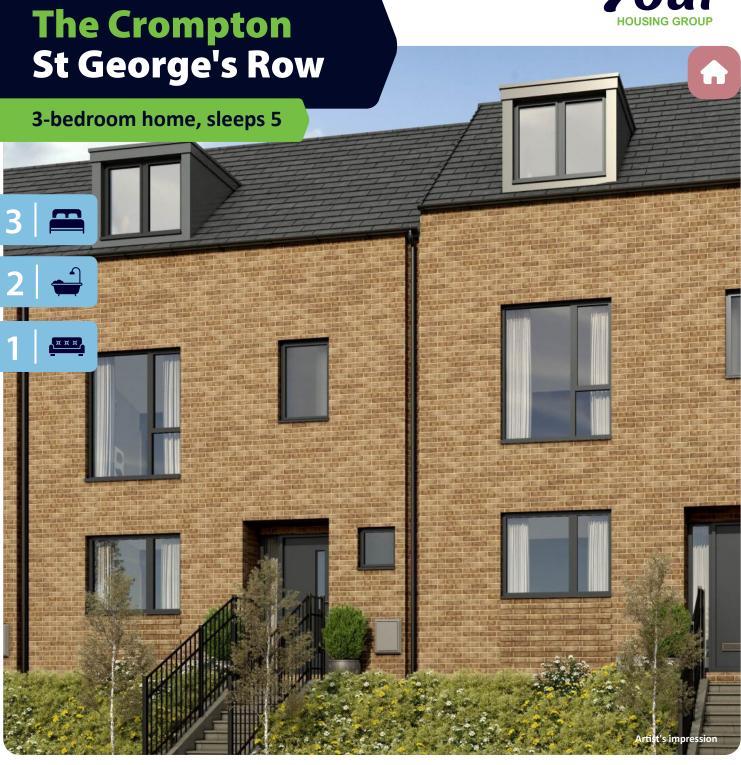

# The Crompton St Georges Row

3-bedroom home, sleeps 5

## **Key features**

- Set over three storeys
- Two double bedrooms
- En-suite from master bedroom
- Downstairs W.C.
- Open plan kitchen/dining/living area
- Designated parking space

**The Crompton**Rent to Buy plots
D7-D10