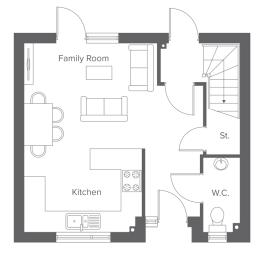

### **Ground floor**

# Total size: 92.5 m2 / 995 ft2

 Ground Floor
 Metric
 Imperial

 Kitchen/Living
 5.4 x 5.1
 17'8" x 16'8"

 W.C.
 2.1 x 1.0
 5'10" x 3'3"

 First Floor
 Metric
 Imperial

 Bedroom 2
 3.0 x 3.8
 9'10" x 12'5"

 Bedroom 3
 2.3 x 3.8
 7'6" x 12'5"