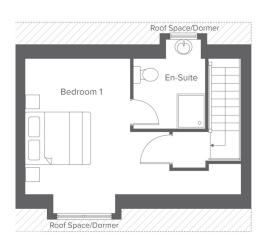

### **Second floor**

 Bathroom
 2.1 x 2.3
 6'10" x 7'6"

 Second Floor
 Metric
 Imperial

 Bedroom 1
 3.9 x 4.1
 12'9" x 13'5"

 En-Suite
 2.6 x 2.0
 8'6" x 6'6"

**Contact our team** 

© 01204 208 315

yourhousinggroup.co.uk

@ @yourhousinggroup