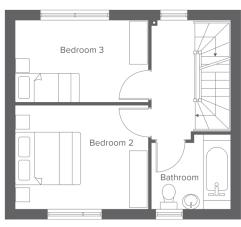

### **First floor**

# Total size: 92.5 m2 / 995 ft2

 Ground Floor
 Metric
 Imperial

 Kitchen/Living
 5.4 x 5.1
 17'8" x 16'8"

 W.C.
 2.1 x 1.0
 5'10" x 3'3"

 First Floor
 Metric
 Imperial

 Bedroom 2
 3.0 x 3.8
 9'10" x 12'5"

 Bedroom 3
 2.3 x 3.8
 7'6" x 12'5"

 Bathroom
 2.1 x 2.3
 6'10" x 7'6"

 Second Floor
 Metric
 Imperial

 Bedroom 1
 3.9 x 4.1
 12'9" x 13'5"

 En-Suite
 2.6 x 2.0
 8'6" x 6'6"

**Contact our team** 

© 01204 208 315

yourhousinggroup.co.uk

@ @yourhousinggroup