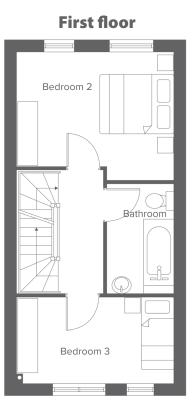

#### Total size: 89 sqm, 958 sqft

| Ground Flo  | oor Metric     | Imperial      | First Floor | Metric    | Imperial      | Second Floor | Metric    | Imperial     |
|-------------|----------------|---------------|-------------|-----------|---------------|--------------|-----------|--------------|
| Kitchen/Liv | /ing 8.4 x 3.8 | 27'6" x 12'5" | Bedroom 2   | 3.3 x 3.8 | 10'9" x 12'5" | Bedroom 1    | 2.9x 4.2  | 9'6" x 13'9" |
| W.C.        | 1.8 x 1.0      | 5'10" x 3'3"  | Bedroom 3   | 2.1 x 3.8 | 6'10" x 12'5" | En-Suite     | 1.0 x 5.3 | 3'3" x 17'4" |
|             |                |               | Bathroom    | 2.8 x 1.7 | 9'2" x 5'6"   |              |           |              |
|             |                |               |             |           |               |              |           |              |