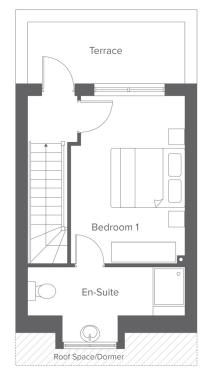

#### **Second floor**

#### Total size: 89 sqm, 958 sqft

| Ground Flo  | oor Metric     | Imperial      | First Floor | Metric    | Imperial      | Second Floor | Metric    | Imperial     |
|-------------|----------------|---------------|-------------|-----------|---------------|--------------|-----------|--------------|
| Kitchen/Liv | /ing 8.4 x 3.8 | 27'6" x 12'5" | Bedroom 2   | 3.3 x 3.8 | 10'9" x 12'5" | Bedroom 1    | 2.9x 4.2  | 9'6" x 13'9" |
| W.C.        | 1.8 x 1.0      | 5'10" x 3'3"  | Bedroom 3   | 2.1 x 3.8 | 6'10" x 12'5" | En-Suite     | 1.0 x 5.3 | 3'3" x 17'4" |
|             |                |               | Bathroom    | 2.8 x 1.7 | 9'2" x 5'6"   |              |           |              |
|             |                |               |             |           |               |              |           |              |