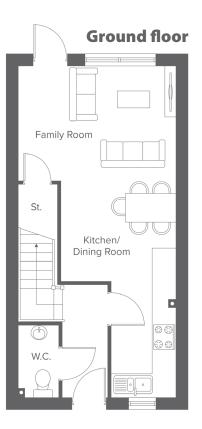

#### Total size: 89 sqm, 958 sqft

| Ground Flo  | oor Metric     | Imperial      | First Floor | Metric    | Imperial      | Second Floor | Metric    | Imperial     |
|-------------|----------------|---------------|-------------|-----------|---------------|--------------|-----------|--------------|
| Kitchen/Liv | /ing 8.4 x 3.8 | 27'6" x 12'5" | Bedroom 2   | 3.3 x 3.8 | 10'9" x 12'5" | Bedroom 1    | 2.9x 4.2  | 9'6" x 13'9" |
| W.C.        | 1.8 x 1.0      | 5'10" x 3'3"  | Bedroom 3   | 2.1 x 3.8 | 6'10" x 12'5" | En-Suite     | 1.0 x 5.3 | 3'3" x 17'4" |
|             |                |               | Bathroom    | 2.8 x 1.7 | 9'2" x 5'6"   |              |           |              |
|             |                |               |             |           |               |              |           |              |