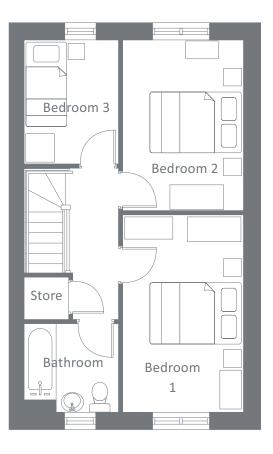

# THE BRINDLEY WATERSIDE POINT

Ground Floor Kitchen Living / Diner W.C. Metric 2.5 x 3.2 4.8 x 4.9 0.9 x 1.9

Imperial 8'2'' x 10'7" 15'11" x 16'1" 2'9'' x 6'5''

| First Floor | Metric    | Imperial       |
|-------------|-----------|----------------|
| Bedroom 1   | 2.6 x 4.3 | 8'5'' x 14'1'' |
| Bedroom 2   | 2.6 x 3.7 | 8'6'' x 12'1'' |
| Bedroom 3   | 2.1 x 2.7 | 6'11'' x 8'8'' |
| Bathroom    | 1.9 x 2.1 | 6'2'' x 6'8''  |
|             |           |                |