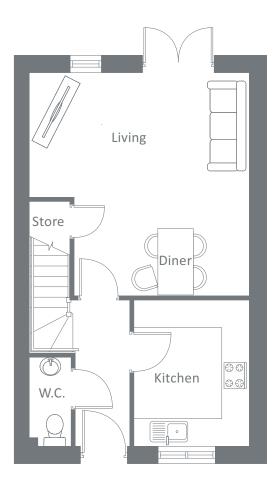

# THE BRINDLEY WATERSIDE POINT

Ground Floor Kitchen Living / Diner W.C. Metric 2.5 x 3.2 4.8 x 4.9 0.9 x 1.9

Imperial 8'2'' x 10'7" 15'11" x 16'1" 2'9'' x 6'5''

| First Floor | Metric    | Imperial       |
|-------------|-----------|----------------|
| Bedroom 1   | 2.6 x 4.3 | 8'5'' x 14'1'' |
| Bedroom 2   | 2.6 x 3.7 | 8'6'' x 12'1'' |
| Bedroom 3   | 2.1 x 2.7 | 6'11'' x 8'8'' |
| Bathroom    | 1.9 x 2.1 | 6'2'' x 6'8''  |
|             |           |                |