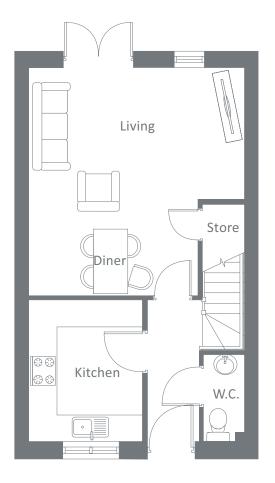

# THE SALTAIRE WATERSIDE POINT

| <b>Ground Floor</b><br>Kitchen<br>Living / Diner<br>W.C. | Metric<br>2.5 x 3.2<br>4.8 x 5.1<br>0.9 x 1.9 | Imperial<br>8'4" x 10'7"<br>15'11" x 16'9"<br>3'1" x 6'2" | First Floor<br>Bedroom 1<br>Bedroom 2<br>Bedroom 3<br>Bathroom | Metric<br>2.6 x 4.3<br>2.6 x 4.0<br>2.1 x 2.9<br>1.9 x 2.1 | Imperial<br>8'5'' x 14'3''<br>8'5'' x 13'1''<br>2'8'' x 9'5''<br>6'2'' x 6'8'' |
|----------------------------------------------------------|-----------------------------------------------|-----------------------------------------------------------|----------------------------------------------------------------|------------------------------------------------------------|--------------------------------------------------------------------------------|
|----------------------------------------------------------|-----------------------------------------------|-----------------------------------------------------------|----------------------------------------------------------------|------------------------------------------------------------|--------------------------------------------------------------------------------|