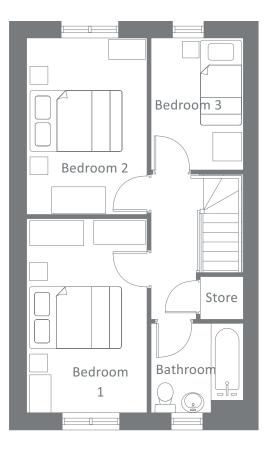

# THE SALTAIRE WATERSIDE POINT

| <b>Ground Floor</b><br>Kitchen<br>Living / Diner<br>W.C. | Metric<br>2.5 x 3.2<br>4.8 x 5.1<br>0.9 x 1.9 | Imperial<br>8'4" x 10'7"<br>15'11" x 16'9"<br>3'1" x 6'2" | First Floor<br>Bedroom 1<br>Bedroom 2<br>Bedroom 3<br>Bathroom | Metric<br>2.6 x 4.3<br>2.6 x 4.0<br>2.1 x 2.9<br>1.9 x 2.1 | Imperial<br>8'5'' x 14'3''<br>8'5'' x 13'1''<br>2'8'' x 9'5''<br>6'2'' x 6'8'' |
|----------------------------------------------------------|-----------------------------------------------|-----------------------------------------------------------|----------------------------------------------------------------|------------------------------------------------------------|--------------------------------------------------------------------------------|
|----------------------------------------------------------|-----------------------------------------------|-----------------------------------------------------------|----------------------------------------------------------------|------------------------------------------------------------|--------------------------------------------------------------------------------|