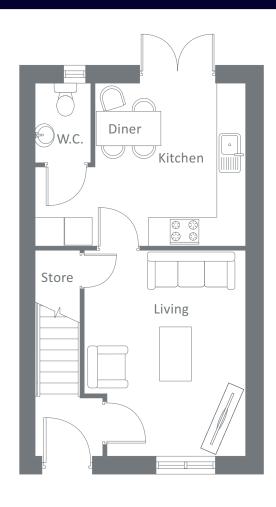

## THE FLETCHER WATERSIDE POINT

| <b>Ground Floor</b> | Metric    | Imperial      |
|---------------------|-----------|---------------|
| Kitchen / Diner     | 4.2 x 3.3 | 13'9" x 10'9" |
| Living              | 3.1 x 4.1 | 10'1" x 13'4" |
| W.C.                | 1.1 x 1.7 | 3'7" x 5'5"   |