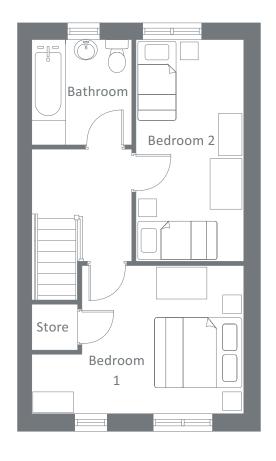

| First Floor | Metric    | Imperial      |
|-------------|-----------|---------------|
| Bedroom 1   | 4.2 x 3.1 | 13'9" x 9'10" |
| Bedroom 2   | 2.0 x 4.3 | 6'6" x 14'3"  |
| Bathroom    | 2.1 x 2.2 | 6'11" x 7'4"  |
|             |           |               |