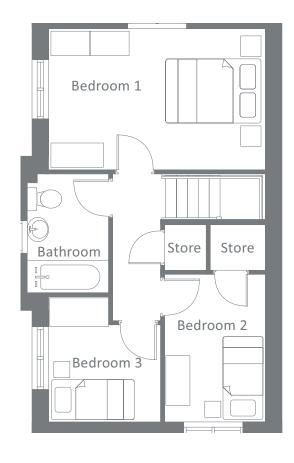

| First Floor | Metric    | Imperial       |
|-------------|-----------|----------------|
| Bedroom 1   | 4.5 x 2.9 | 14'7'' x 9'5'' |
| Bedroom 2   | 2.1 x 3.1 | 6'11" x 10'3"  |
| Bedroom 3   | 2.3 x 2.6 | 7'5'' x 8'5''  |
| Bathroom    | 1.7 x 2.5 | 5'5" x 8'4"    |
|             |           |                |