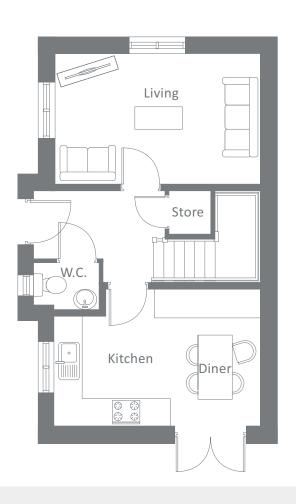

## THE CHADDOCK **WATERSIDE POINT**

| <b>Ground Floor</b> | Metric    | Imperial      |
|---------------------|-----------|---------------|
| Kitchen / Diner     | 3.0 x 4.5 | 9'4" x 14'7"  |
| Living              | 4.5 x 2.9 | 14'7" x 9'8"  |
| W.C.                | 1.4 x 1.0 | 4'5'' x 3'2'' |