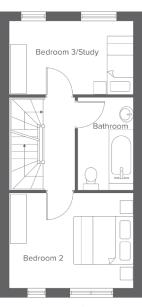

 First Floor
 Metric
 Imperial

 Bedroom 2
 3.0 x 3.8
 9'10" x 12'5"

 Bedroom 3
 2.3 x 3.8
 7'6" x 12'5"

 Bathroom
 2.9 x 1.7
 9'6" x 5'6"

 Ground Floor
 Metric
 Imperial

 Kitchen/Dining 4.7 x 3.8
 15'5" x 12'5"

 Family room
 3.3 x 3.8
 10'9" x 12'5"

 W.C.
 0.9 x 1.6
 2'11" x 5'2"

 Second Floor
 Metric
 Imperial

 Bedroom 1
 3.3 x 3.8
 10'9" x 12'8"

 En-Suite
 2.7 x 1.6
 8'10" x 5'2"

**Contact our team** 

yourhousinggroup.co.uk