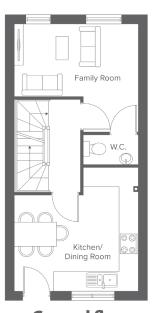

## **Key features**

- Set over four storeys
- Three double bedrooms
- En-suite from master bedroom
- Downstairs W.C.

- Terrace from master bedroom
- Open plan kitchen/dining area
- Separate family room
- Driveway parking

 First Floor
 Metric
 Imperial

 Bedroom 2
 3.0 x 3.8
 9'10" x 12'5"

 Bedroom 3
 2.3 x 3.8
 7'6" x 12'5"

 Bathroom
 2.9 x 1.7
 9'6" x 5'6"

 Ground Floor
 Metric
 Imperial

 Kitchen/Dining 4.7 x 3.8
 15'5" x 12'5"

 Family room
 3.3 x 3.8
 10'9" x 12'5"

 W.C.
 0.9 x 1.6
 2'11" x 5'2"

 Second Floor
 Metric
 Imperial

 Bedroom 1
 3.3 x 3.8
 10'9" x 12'8"

 En-Suite
 2.7 x 1.6
 8'10" x 5'2"

**Contact our team** 

yourhousinggroup.co.uk