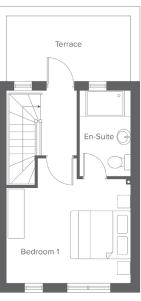

## The Edgerton St George's Row

4-bedroom home, sleeps 6

**Lower ground floor** 

**Ground floor** 

**First floor** 

**Second floor** 

Total size: 110.9 sq.m, 1,193 sqft

**Lower Ground** Metric Imperial Bedroom 4 5.3 x 2.6 17'4" x 8'6"

 Family room
 3.3 x 3.8
 10'9" x 12'5"

 W.C.
 0.9 x 1.6
 2'11" x 5'2"

 Second Floor
 Metric
 Imperial

 Bedroom 1
 3.3 x 3.8
 10'9" x 12'8"

 En-Suite
 2.7 x 1.6
 8'10" x 5'2"

**Contact our team** 

yourhousinggroup.co.uk