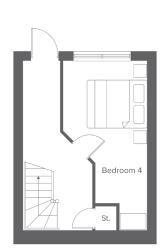

## The Edgerton St George's Row

4-bedroom home, sleeps 6

**Lower ground floor** 

**Ground floor** 

**First floor** 

**Second floor** 

Total size: 110.9 sq.m, 1,193 sqft

**Lower Ground** Metric Imperial Bedroom 4 5.3 x 2.6 17'4" x 8'6"