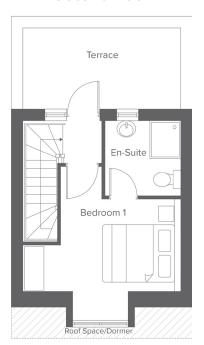

### **Second floor**

Total size: 84.9sq.m, 913 sqft

 Ground Floor
 Metric
 Imperial

 Kitchen/Living
 7.9 x 4.1
 25'11" x 13'5"

 W.C.
 1.8 x 1.1
 5'10" x 3'7"

 First Floor
 Metric
 Imperial

 Bedroom 2
 3.0 x 4.1
 9'10" x 13'5"

 Bedroom 3
 2.1 x 4.1
 6'10" x 13'5"

 Bathroom
 2.5 x 1.9
 8'2" x 6'2"

 Second Floor
 Metric
 Imperial

 Bedroom 1
 4.0 x 4.1
 13'1" x 13'5"

 En-Suite
 2.0 x 2.0
 6'6" x 6'6"

**Contact our team** 

**©** 01204 208 315