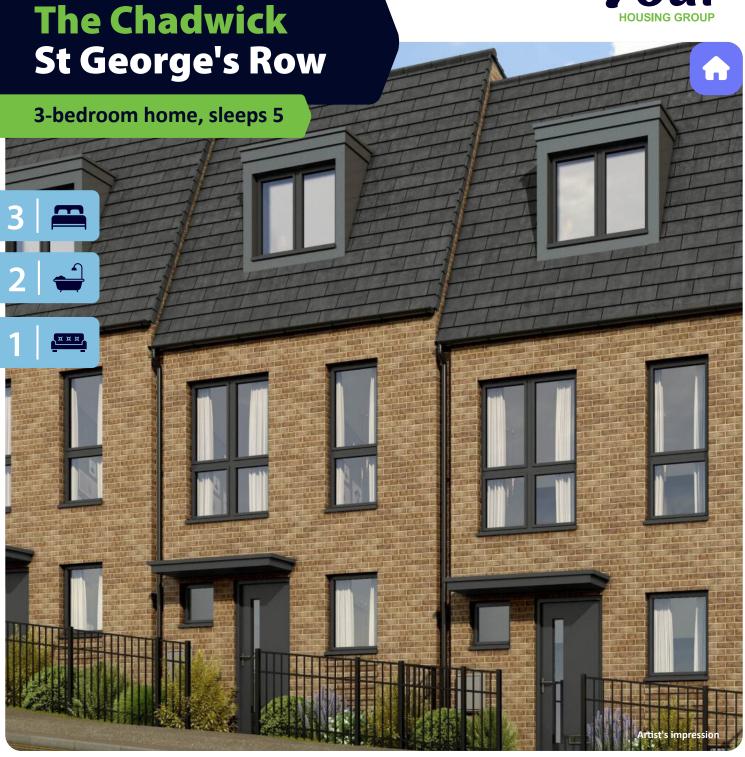

## **Key features**

- Set over three storeys
- Two double bedrooms
- En-suite from master bedroom
- Downstairs W.C.

- Separate kitchen
- Open plan living/dining area
- Designated parking space



# **The Chadwick**

Shared ownership plots D4-D6

Rent to Buy plots D1-D3

St Georges Row, Pool St, Bolton, BL1 2PF A range of stylish 2, 3 & 4-bedroom town houses



# The Chadwick St George's Row

3-bedroom home, sleeps 5



## **First floor**



### **Second floor**



Total size: 84.9sq.m, 913 sqft

 Ground Floor
 Metric
 Imperial

 Kitchen/Living
 7.9 x 4.1
 25'11" x 13'5"

 W.C.
 1.8 x 1.1
 5'10" x 3'7"

 First Floor
 Metric
 Imperial

 Bedroom 2
 3.0 x 4.1
 9'10" x 13'5"

 Bedroom 3
 2.1 x 4.1
 6'10" x 13'5"

 Bathroom
 2.5 x 1.9
 8'2" x 6'2"

 Second Floor
 Metric
 Imperial

 Bedroom 1