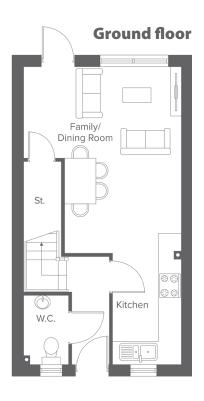

### **Second floor**

Total size: 84.9sq.m, 913 sqft

 Ground Floor
 Metric
 Imperial

 Kitchen/Living
 7.9 x 4.1
 25'11" x 13'5"

 W.C.
 1.8 x 1.1
 5'10" x 3'7"

 First Floor
 Metric
 Imperial

 Bedroom 2
 3.0 x 4.1
 9'10" x 13'5"