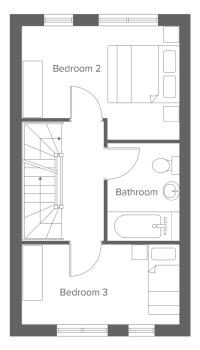

## **First floor**

 Bedroom 3
 2.1 x 4.1
 6'10" x 13'5"

 Bathroom
 2.5 x 1.9
 8'2" x 6'2"

 Second Floor
 Metric
 Imperial

 Bedroom 1
 4.0 x 4.1
 13'1" x 13'5"

 En-Suite
 2.0 x 2.0
 6'6" x 6'6"

**Contact our team** 

**©** 01204 208 315