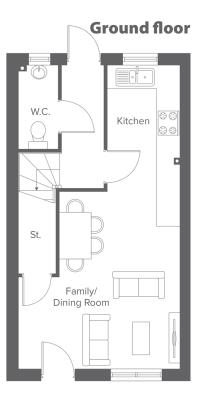

### **Key features**

- Set over three storeys
- Two double bedrooms
- En-suite from master bedroom
- Downstairs W.C.

#### **St Georges Row, Pool St, Bolton, BL1 2PF** A range of stylish 2, 3 & 4-bedroom town houses

- Separate kitchen
- Open plan living/dining area
- Driveway parking

**The Haslam** Rent to Buy plots B1-B13

### Total size: 91.8 sqm, 988 sqft

| Ground FloorMetricKitchen/Living7.9 x 4.2N.C.2.1 x 1.0 | ImperialFirst Floor26'0" x 13'10"Bedroom6'10" x 3'3"BedroomBathroom | 2 3.0 x 4.2<br>3 2.1 x 4.2 | Imperial<br>9'10" x 13'9"<br>6'10" x 13'9"<br>8'2" x 6'2" | Second Floor<br>Bedroom 1<br>En-Suite | Metric<br>4.0 x 2.7<br>1.5 x 3.8 | Imperial<br>13'1" x 9'<br>4'11" x 1 |
|--------------------------------------------------------|---------------------------------------------------------------------|----------------------------|-----------------------------------------------------------|---------------------------------------|----------------------------------|-------------------------------------|
|--------------------------------------------------------|---------------------------------------------------------------------|----------------------------|-----------------------------------------------------------|---------------------------------------|----------------------------------|-------------------------------------|