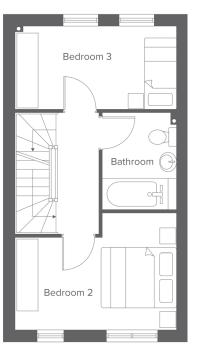

### **First floor**

### Total size: 91.8 sqm, 988 sqft

| Ground FloorMetricKitchen/Living7.9 x 4.2N.C.2.1 x 1.0 | ImperialFirst Floor26'0" x 13'10"Bedroom6'10" x 3'3"BedroomBathroom | 2 3.0 x 4.2<br>3 2.1 x 4.2 | Imperial<br>9'10" x 13'9"<br>6'10" x 13'9"<br>8'2" x 6'2" | Second Floor<br>Bedroom 1<br>En-Suite | Metric<br>4.0 x 2.7<br>1.5 x 3.8 | Imperial<br>13'1" x 9'<br>4'11" x 1 |
|--------------------------------------------------------|---------------------------------------------------------------------|----------------------------|-----------------------------------------------------------|---------------------------------------|----------------------------------|-------------------------------------|
|--------------------------------------------------------|---------------------------------------------------------------------|----------------------------|-----------------------------------------------------------|---------------------------------------|----------------------------------|-------------------------------------|