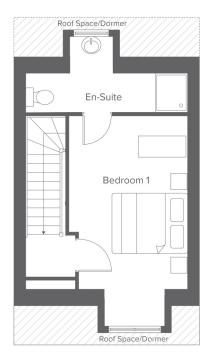

### Second floor

### Total size: 91.8 sqm, 988 sqft

| Ground FloorMetricKitchen/Living7.9 x 4.2N.C.2.1 x 1.0 | ImperialFirst Floor26'0" x 13'10"Bedroom6'10" x 3'3"BedroomBathroom | 2 3.0 x 4.2<br>3 2.1 x 4.2 | Imperial<br>9'10" x 13'9"<br>6'10" x 13'9"<br>8'2" x 6'2" | Second Floor<br>Bedroom 1<br>En-Suite | Metric<br>4.0 x 2.7<br>1.5 x 3.8 | Imperial<br>13'1" x 9'<br>4'11" x 1 |
|--------------------------------------------------------|---------------------------------------------------------------------|----------------------------|-----------------------------------------------------------|---------------------------------------|----------------------------------|-------------------------------------|
|--------------------------------------------------------|---------------------------------------------------------------------|----------------------------|-----------------------------------------------------------|---------------------------------------|----------------------------------|-------------------------------------|