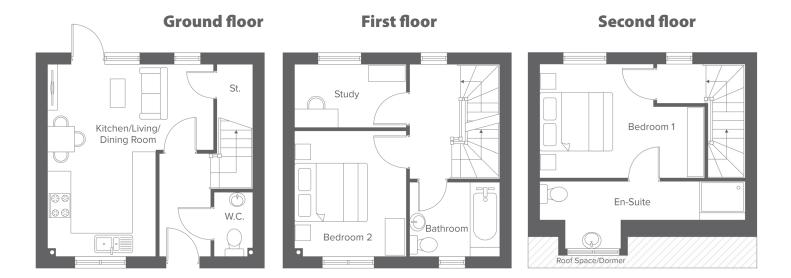

### **Key features**

- Set over three storeys
- Two double bedrooms
- En-suite from master bedroom
- Downstairs W.C.

- Open plan kitchen/living and dining room
- Spacious study/office
- Designated parking space

### Total size: 76.1 sqm, 819.13 sqft