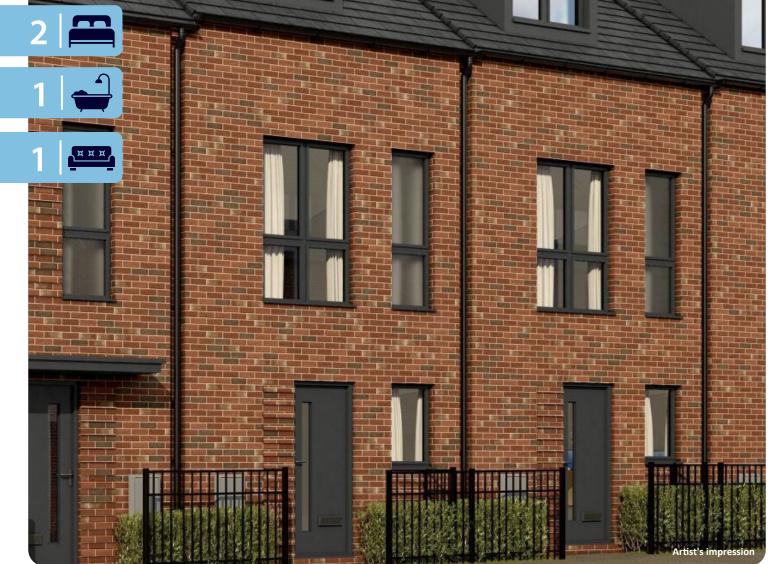

### 2-bedroom home, sleeps 4

### **Key features**

- Set over three storeys
- Two double bedrooms
- En-suite from master bedroom
- Downstairs W.C.

- Open plan kitchen/living and dining room
- Spacious study/office
- Designated parking space

## The Bromley **St George's Row**

2-bedroom home, sleeps 4