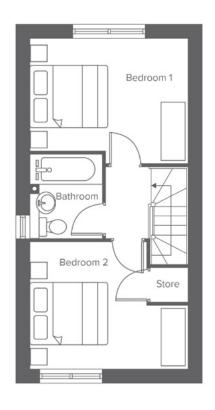

| First Floor | Metric           | Imperial     |
|-------------|------------------|--------------|
| Bedroom 1   | 2.9 x 3.7        | 9'6"x 12'1"  |
| Bedroom 2   | $3.0 \times 3.7$ | 9'10"x 12'1" |
| Bathroom    | $2.0 \times 1.7$ | 6'6"x 5'6"   |
|             |                  |              |