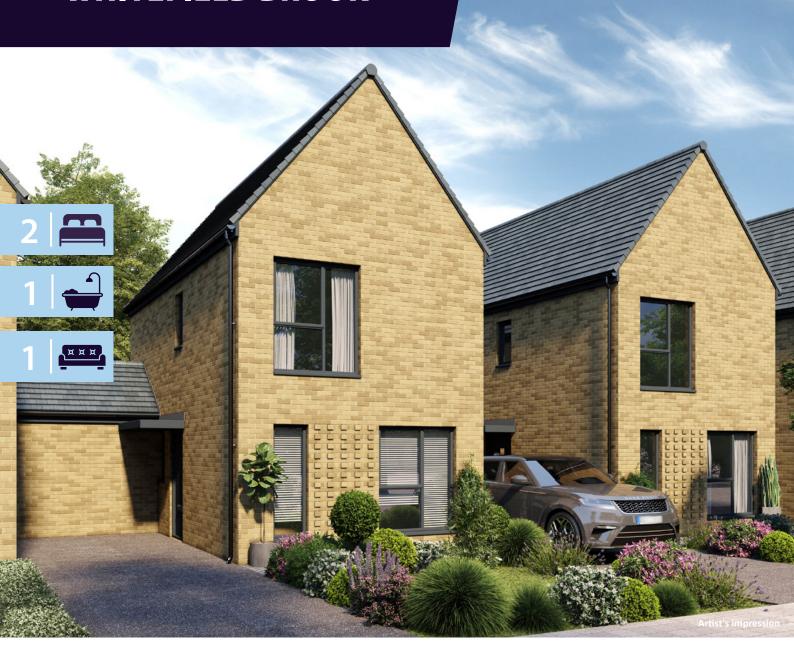

## THE PRENTON WHITEFIELD BROOK

## **KEY FEATURES:**

- Two double bedrooms
- Spacious kitchen/diner
- Patio doors to rear garden
- Driveway parking
- Integrated kitchen appliances
- Downstairs WC

**WHITEFIELD DRIVE, KIRKBY, LIVERPOOL L32 4TD**A range of bespoke two, three and four-bedroom homes.