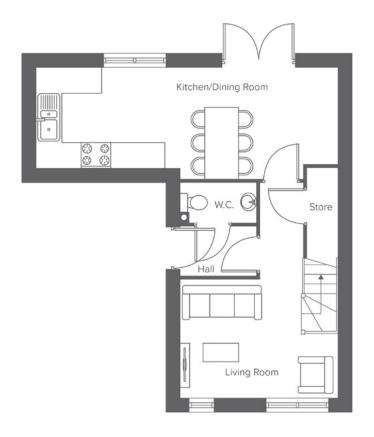

## THE PRENTON WHITEFIELD BROOK

| Ground Floor   | Metric           | Imperial     |
|----------------|------------------|--------------|
| Kitchen/Dining | 2.4 × 7.1        | 7'10"x 23'3" |
| Living Room    | $2.8 \times 3.7$ | 9'2"x 12'1"  |
| W.C.           | 0.9 x 1.8        | 2'11"x 5'10" |