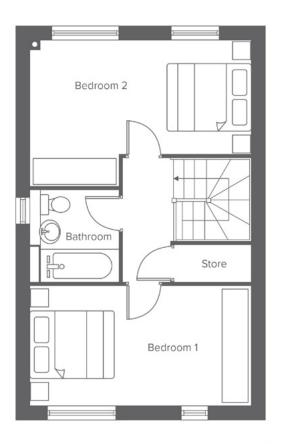

## THE STROMFORD WHITEFIELD BROOK

| First Floor | Metric    | Imperial     |
|-------------|-----------|--------------|
| Bedroom 1   | 2.6 x 4.7 | 8'6"x 15'5"  |
| Bedroom 2   | 3.1 x 4.7 | 10'2"x 15'5" |
| Bathroom    | 2.0 x 1.9 | 6'6"x 5'6"   |
|             |           |              |