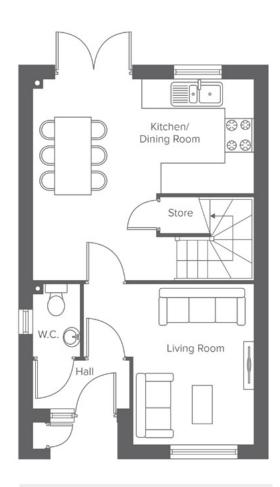

## **KEY FEATURES:**

- Two double bedrooms
- Separate lounge
- Kitchen/dining area
- Patio doors to rear garden
- Integrated kitchen appliances
- Downstairs WC

The Stromford Shared Ownership plots 9, 47, 262