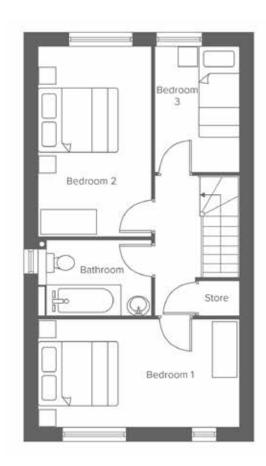

## THE THELWALL WHITEFIELD BROOK

**Ground Floor** Metric **Imperial** Kitchen / Dining 3.5 x 4.6 11'5" x 15'1" Living Room 4.0 x 2.6 13'1 x 8'6" W.C. 1.0 x 1.9 3'3" x 6'2"

| First Floor | Metric    | Imperial       |
|-------------|-----------|----------------|
| Bedroom 1   | 2.5 x 4.6 | 8′2′′ x 15′1′′ |
| Bedroom 2   | 4.3 x 2.6 | 14'1'' x 8'6'' |
| Bedroom 3   | 2.9 x 1.9 | 9'2'' x 6'2''  |
| Bathroom    | 1.7 x 2.6 | 5'6'' x 8'6''  |