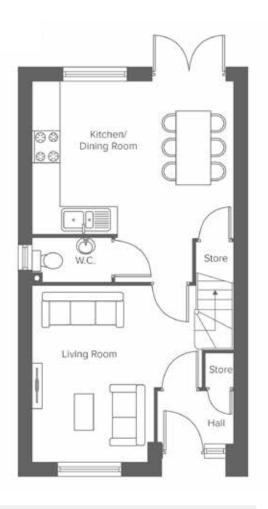

## THE THELWALL WHITEFIELD BROOK

**Ground Floor** Metric **Imperial** Kitchen / Dining 3.5 x 4.6 11'5" x 15'1" Living Room 4.0 x 2.6 13'1 x 8'6" W.C. 1.0 x 1.9 3'3" x 6'2"

| First Floor | Metric    | Imperial       |
|-------------|-----------|----------------|
| Bedroom 1   | 2.5 x 4.6 | 8′2′′ x 15′1′′ |
| Bedroom 2   | 4.3 x 2.6 | 14'1'' x 8'6'' |
| Bedroom 3   | 2.9 x 1.9 | 9'2'' x 6'2''  |
| Bathroom    | 1.7 x 2.6 | 5'6'' x 8'6''  |