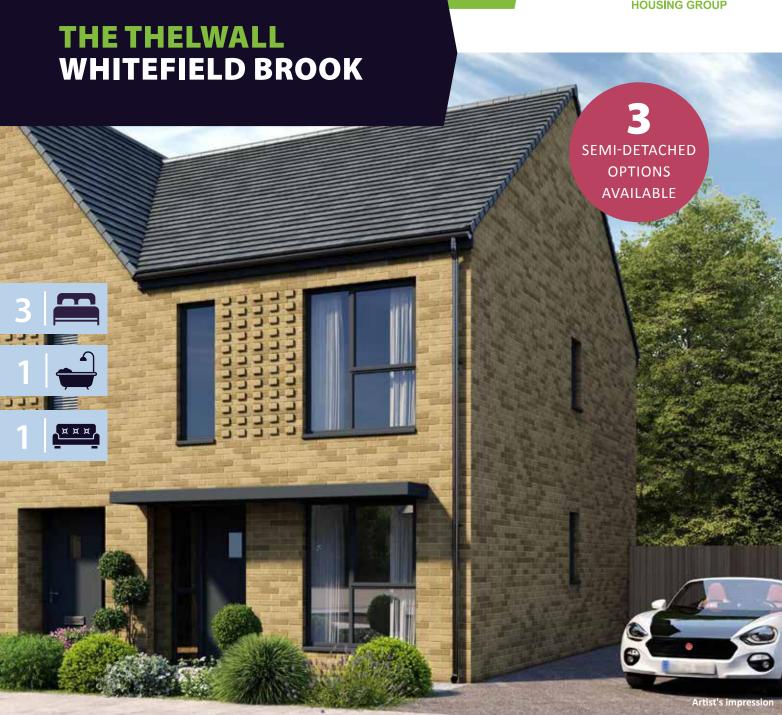

## **KEY FEATURES:**

- Two double bedrooms and one single bedroom
- Spacious kitchen/diner
- Separate lounge
- Downstairs W.C.
- Integrated kitchen appliances

WHITEFIELD DRIVE, KIRKBY, LIVERPOOL L32 4TD
A range of bespoke two, three and four-bedroom homes

## The Thelwall

Shared Ownership plots 22, 45, 46, 92, 105, 106, 138, 141, 147-149, 208, 225-227, 233, 249, 263, 265, 266

Private Rented plots 6-8, 25, 40, 85, 191, 230, 264