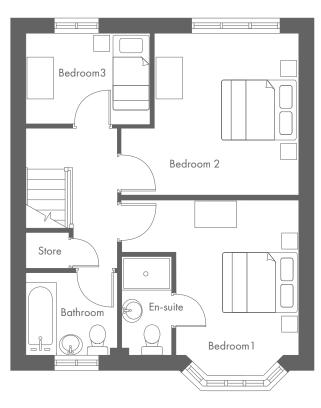

| First Floor | Metric    | Imperial       |
|-------------|-----------|----------------|
| Bedroom 1   | 4.1 x 3.6 | 13'5" x 11'10" |
| Bedroom 2   | 4.1 x 3.8 | 13'5" x 12'6"  |
| Bedroom 3   | 2.9 x 2.2 | 9'6" x 7'3"    |
| En-suite    | 1.2 x 2.3 | 3'11" x 7'7"   |
| Bathroom    | 2.2 x 1.9 | 7′3″ x 6′3″    |
|             |           |                |