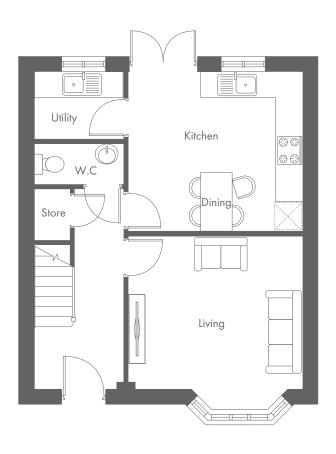

## THE KENWOOD MANOR GARDENS

| <b>Ground Floor</b> | Metric    | Imperial       |
|---------------------|-----------|----------------|
| Kitchen             | 4.0 x 3.8 | 13'1" x 12'6"  |
| Utility             | 2.1 x 1.6 | 6′11″ x 5′3″   |
| Living              | 4.0 x 3.6 | 13'1" x 11'10" |
| W.C                 | 2.1 x 1.0 | 6'11" x 3'4"   |
|                     |           |                |