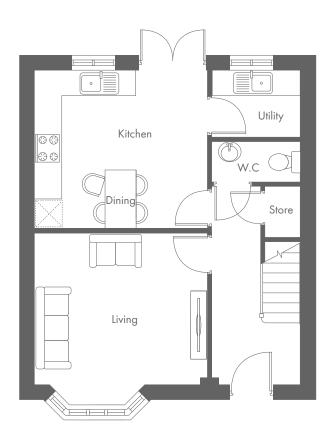

## THE KNEBWORTH **MANOR GARDENS**

| <b>Ground Floor</b> | Metric    | Imperial       |
|---------------------|-----------|----------------|
| Kitchen             | 4.0 x 3.8 | 13'1" x 12'6"  |
| Utility             | 2.1 x 1.6 | 6′11″ x 5′3″   |
| Living              | 4.0 x 3.6 | 13′1″ x 11′10″ |
| W.C                 | 2.1 x 1.0 | 6′11″ x 3′4″   |
|                     |           |                |