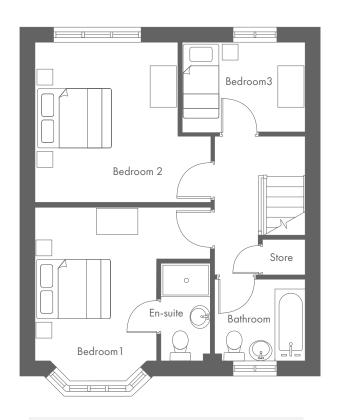

| First Floor | Metric    | Imperial       |
|-------------|-----------|----------------|
| Bedroom 1   | 4.1 x 3.6 | 13′5″ x 11′10″ |
| Bedroom 2   | 4.1 x 3.8 | 13'5" x 12'6"  |
| Bedroom 3   | 2.9 x 2.2 | 9'6" x 7'3"    |
| En-suite    | 1.2 x 2.3 | 3'11" x 7'7"   |
| Bathroom    | 2.2 x 1.9 | 7′3″ x 6′3″    |
|             |           |                |