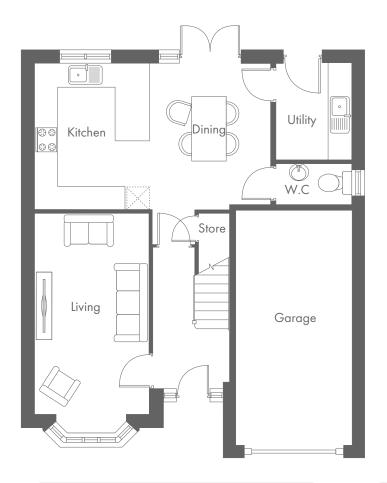

## **THE UPTON MANOR GARDENS**

| <b>Ground Floor</b> | Metric    | Imperial      |
|---------------------|-----------|---------------|
| Kitchen/Dining      | 6.3 x 3.8 | 20'8" x 12'6" |
| Utility             | 2.5 x 2.0 | 8'2" x 6'7"   |
| Living              | 3.0 x 5.3 | 9′10″ x 17′5″ |
| W.C                 | 1.1 x 2.0 | 3′7″ x 6′7″   |
| Garage              | 6.2 x 3.1 | 20'4" x 10'2" |
|                     |           |               |