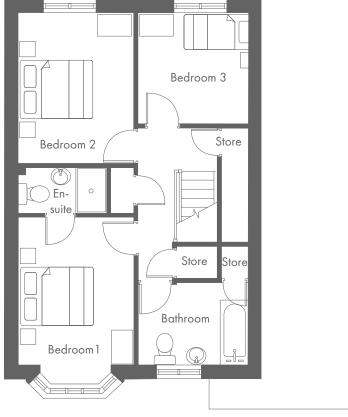

| First Floor | Metric    | Imperial      |
|-------------|-----------|---------------|
| Bedroom 1   | 3.0 x 3.9 | 9'10" x 12'9" |
| Bedroom 2   | 3.0 x 4.0 | 9'10" x 13'1" |
| Bedroom 3   | 2.9 x 2.7 | 9'6" x 8'10"  |
| En-suite    | 2.3 x 1.2 | 7′7″ x 3′11″  |
| Bathroom    | 2.7 x 2.4 | 8'10" x 7'10" |
|             |           |               |