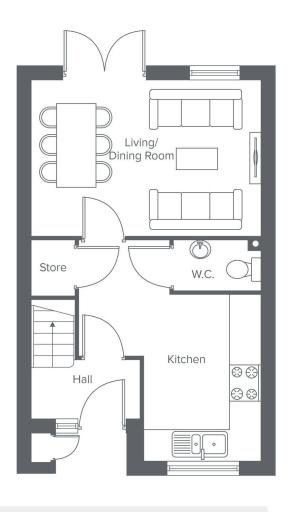

## **THE CHORLTON** WHITEFIELD BROOK

**Ground Floor** Metric **Imperial** Kitchen 3.3 x 2.4 10'9" x 7'10" Living/Dining 3.1 x 4.6 10'2 x 15'1' W.C. 3'3" x 5'6" 1.0 x 1.7

**First Floor** Metric Imperial Bedroom 1 3.0 x 4.6 9'10" x 15'1" 8'6" x 15'1" Bedroom 2 2.6 x 4.6 Bathroom 1.7 x 2.6 5'6" x 8'6"