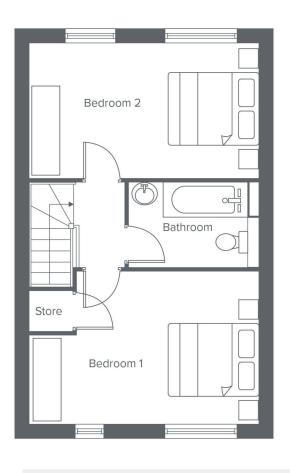

## **THE CHORLTON** WHITEFIELD BROOK

**Ground Floor** Metric **Imperial** Kitchen 3.3 x 2.4 10'9" x 7'10" Living/Dining 3.1 x 4.6 10'2 x 15'1' W.C. 3'3" x 5'6" 1.0 x 1.7

**First Floor** Metric Imperial Bedroom 1 3.0 x 4.6 9'10" x 15'1" 8'6" x 15'1" Bedroom 2 2.6 x 4.6 Bathroom 1.7 x 2.6 5'6" x 8'6"