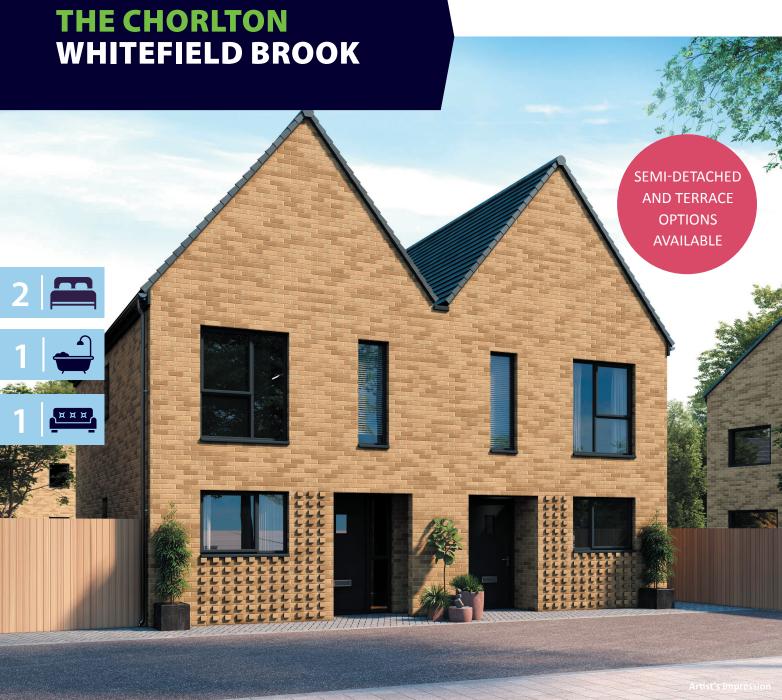

## **KEY FEATURES:**

- Two double bedrooms
- Separate kitchen
- Living/dining area

- Available as a semi or terrace
- Integrated kitchen appliances
- Downstairs WC

## The Chorlton

Shared Ownership plots 23, 24, 75, 76, 81, 82, 97, 109, 110, 133, 134, 139, 140, 177, 178, 193- 202, 247, 248

Rent to Buy plots 77-80, 96, 98, 203, 206, 209-212

## **THE CHORLTON** WHITEFIELD BROOK

**Ground Floor** Metric **Imperial** Kitchen 3.3 x 2.4 10'9" x 7'10" Living/Dining 3.1 x 4.6 10'2 x 15'1' W.C. 3'3" x 5'6" 1.0 x 1.7

**First Floor** Metric Imperial Bedroom 1 3.0 x 4.6 9'10" x 15'1" 8'6" x 15'1" Bedroom 2 2.6 x 4.6 Bathroom 1.7 x 2.6 5'6" x 8'6"