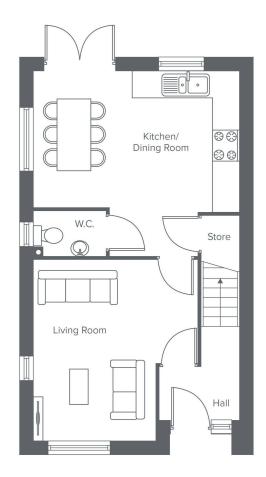

## THE ETHEROW WHITEFIELD BROOK

**Ground Floor** Metric **Imperial** Kitchen / Dining 3.3 x 4.8 10'9" x 15'8" Living Room 4.2 x 2.8 13'9 x 9'2" W.C. 3'3" x 5'6" 1.0 x 1.7

| First Floor | Metric    | Imperial       |
|-------------|-----------|----------------|
| Bedroom 1   | 2.6 x 4.8 | 8'6'' x 15'8'' |
| Bedroom 2   | 4.2 x 2.8 | 13'9'' x 9'2'' |
| Bedroom 3   | 3.0 x 1.9 | 9′10′′ x 6′2′′ |
| Bathroom    | 1.7 x 2.8 | 5′6′′ x 9′2′′  |