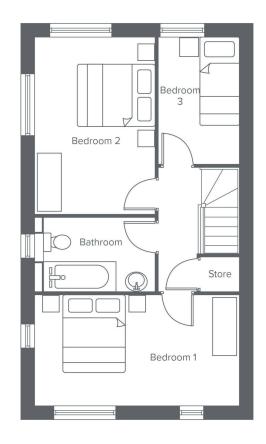

## THE ETHEROW WHITEFIELD BROOK

**Ground Floor** Metric **Imperial** Kitchen / Dining 3.3 x 4.8 10'9" x 15'8" Living Room 4.2 x 2.8 13'9 x 9'2" W.C. 3'3" x 5'6" 1.0 x 1.7

| First Floor | Metric    | Imperial       |
|-------------|-----------|----------------|
| Bedroom 1   | 2.6 x 4.8 | 8'6'' x 15'8'' |
| Bedroom 2   | 4.2 x 2.8 | 13'9'' x 9'2'' |
| Bedroom 3   | 3.0 x 1.9 | 9′10′′ x 6′2′′ |
| Bathroom    | 1.7 x 2.8 | 5′6′′ x 9′2′′  |