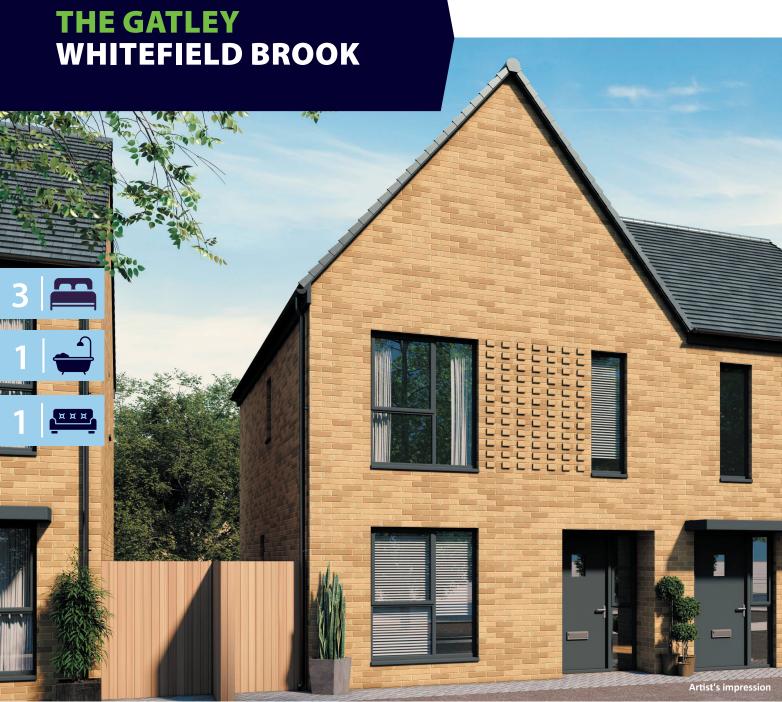

## **KEY FEATURES:**

- Two double bedrooms and one single bedroom
- Spacious lounge

- Patio doors to rear garden
- Driveway parking
- Integrated kitchen appliances

## THE GATLEY WHITEFIELD BROOK

Bedroom Bedroom 2 Bathroom Store Bedroom 1

| <b>Ground Floor</b> | Metric    | Imperial        |
|---------------------|-----------|-----------------|
| Kitchen / Dining    | 3.0 x 4.7 | 9'10'' x 15'5'' |
| Living Room         | 4.0 x 2.9 | 13'1 x 9'6''    |
| W.C.                | 1.0 x 1.8 | 3'3'' x 5'10''  |
|                     |           |                 |