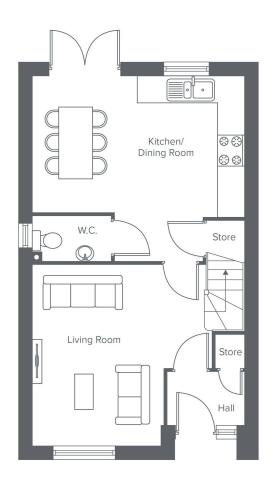

## THE GATLEY WHITEFIELD BROOK

Bedroom Bedroom 2 Bathroom Store Bedroom 1

| <b>Ground Floor</b> | Metric    | Imperial        |
|---------------------|-----------|-----------------|
| Kitchen / Dining    | 3.0 x 4.7 | 9'10'' x 15'5'' |
| Living Room         | 4.0 x 2.9 | 13'1 x 9'6''    |
| W.C.                | 1.0 x 1.8 | 3'3'' x 5'10''  |
|                     |           |                 |

| First Floor | Metric    | Imperial       |
|-------------|-----------|----------------|
| Bedroom 1   | 2.5 x 4.7 | 8′2′′ x 15′5′′ |
| Bedroom 2   | 3.9 x 2.5 | 12'9'' x 8'2'' |
| Bedroom 3   | 2.6 x 2.1 | 8'6'' x 6'10'' |
| Bathroom    | 1.7 x 2.6 | 5′6′′ x 8′6′′  |
|             |           |                |