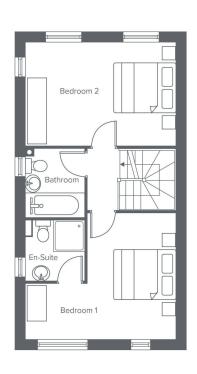

| First Floor | Metric    | Imperial        |
|-------------|-----------|-----------------|
| Bedroom 1   | 3.7 x 4.3 | 12′1′′ x 14′1′′ |
| Bedroom 2   | 3.0 x 4.3 | 9′10′′ x 14′1′′ |
| Bathroom    | 2.0 x 1.7 | 6′6′′ x 5′6′′   |
|             |           |                 |