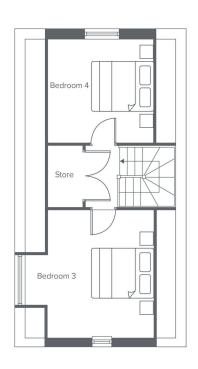

 Second Floor
 Metric
 Imperial

 Bedroom 3
 3.7 x 3.1
 12'1" x 10'2"

 Bedroom 4
 3.0 x 3.1
 9'10" x 10'2"

**CONTACT OUR TEAM** 

© 0151 601 8934

yourhousinggroup.co.uk

@Your\_Housing