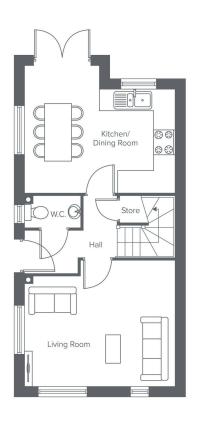

## THE NEWTON WHITEFIELD BROOK

| <b>Ground Floor</b> | Metric    | Imperial       |
|---------------------|-----------|----------------|
| Kitchen / Dining    | 3.7 x 4.3 | 12'1" x 14'1"  |
| Living Room         | 3.7 x 4.3 | 12'1 x 14'1''  |
| W.C.                | 0.9 x 1.6 | 2'11'' x 5'2'' |
|                     |           |                |