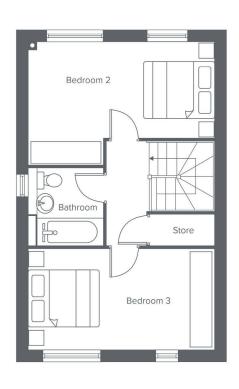

## THE SANKEY **WHITEFIELD BROOK**

**Ground Floor** Metric **Imperial** Kitchen/Dining 4.x 4.7 14'1" x 15'5" Living Room 3.5 x 2.6 11'5" x 8'6" W.C. 1.0 x 1.5 3'3" x 4'11"

**First Floor** Metric **Imperial** Bedroom 2 3.1 x 4.7 10'2" x 15'5" Bedroom 3 2.6 x 4.7 8'6" x 15'5" Bathroom 2.0 x 1.9 6'6" x 5'6"