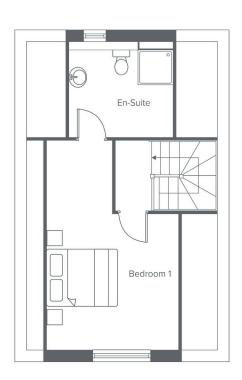

Second Floor Metric Imperial 5.3 x 3.2 17'4" x 10'5" Bedroom 1 2.4 x 2.6 7'10" x 8'6" En-Suite

**CONTACT OUR TEAM** 

© 0151 601 8934

yourhousinggroup.co.uk

@yourhousinggroup

@Your\_Housing

@yourhousing