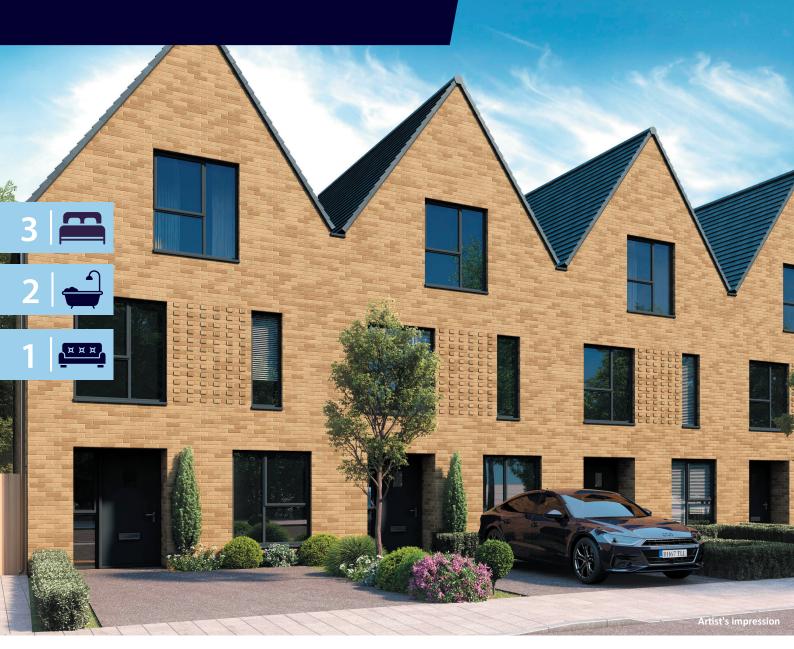

## THE SANKEY WHITEFIELD BROOK

## **KEY FEATURES:**

- Set over three storeys
- Three double bedrooms
- En-suite from master bedroom
- Spacious kitchen/diner
- Integrated kitchen appliances
- Separate lounge

## **The Sankey**

Shared Ownership plots 10-15, 18-20, 48-50, 251-254, 256, 257, 259-261

WHITEFIELD DRIVE, KIRKBY, LIVERPOOL L32 4TD
A range of bespoke two, three and four-bedroom homes.