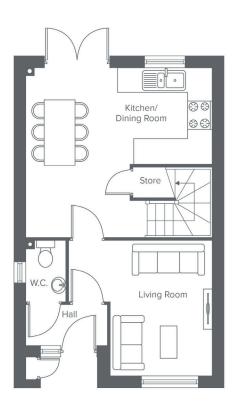

## THE SANKEY **WHITEFIELD BROOK**

**Ground Floor** Metric **Imperial** Kitchen/Dining 4.x 4.7 14'1" x 15'5" Living Room 3.5 x 2.6 11'5" x 8'6" W.C. 1.0 x 1.5 3'3" x 4'11"

**First Floor** Metric **Imperial** Bedroom 2 3.1 x 4.7 10'2" x 15'5" Bedroom 3 2.6 x 4.7 8'6" x 15'5" Bathroom 2.0 x 1.9 6'6" x 5'6"