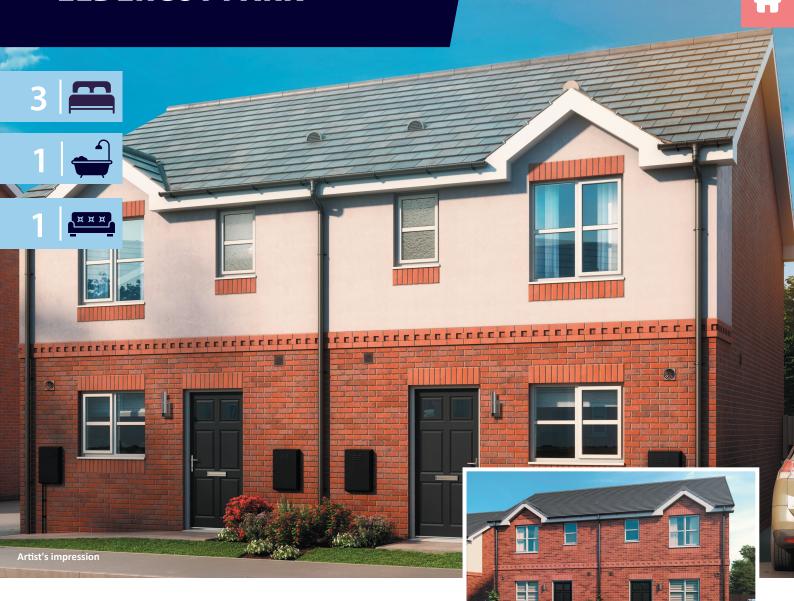

## THE BRINDLEY ELDERCOT PARK

**Please note:** Full Brick and Half Brick/Half Render finishes are available for this house type

## **KEY FEATURES**

- Two double bedrooms & one single bedroom
- Open plan living/dining area
- Separate kitchen

- Integrated kitchen appliances
- Patio doors to garden
- Driveway parking