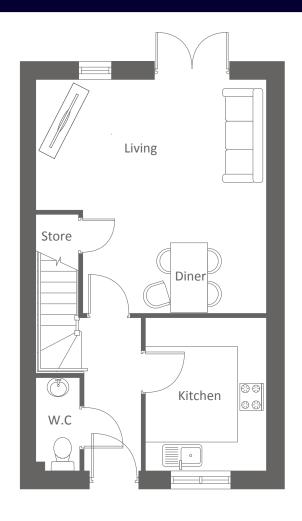

## THE BRINDLEY **ELDERCOT PARK**

**Ground Floor** Metric **Imperial** 2.5 x 3.2 Kitchen 8'2" x 10'7" Living / Diner 4.8 x 4.9 15'11" x 16'1" W.C. 2'9" x 6'5" 0.9 x 1.9

**First Floor** Metric Imperial Bedroom 1 2.6 x 4.3 8'5" x 14'1" 8'6" x 12'1" Bedroom 2 2.6 x 3.7 Bedroom 3 2.1 x 2.7 6'11" x 8'8" 6'2" x 6'8" Bathroom 1.9 x 2.1