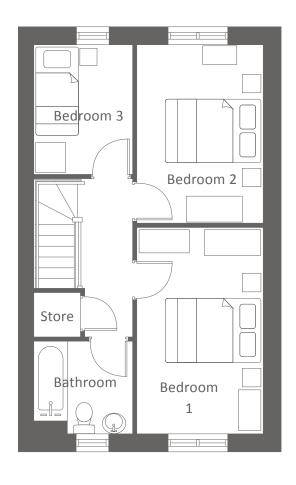

## THE BRINDLEY **ELDERCOT PARK**

**Ground Floor** Metric **Imperial** 2.5 x 3.2 Kitchen 8'2" x 10'7" Living / Diner 4.8 x 4.9 15'11" x 16'1" W.C. 2'9" x 6'5" 0.9 x 1.9

**First Floor** Metric Imperial Bedroom 1 2.6 x 4.3 8'5" x 14'1" 8'6" x 12'1" Bedroom 2 2.6 x 3.7 Bedroom 3 2.1 x 2.7 6'11" x 8'8" 6'2" x 6'8" Bathroom 1.9 x 2.1