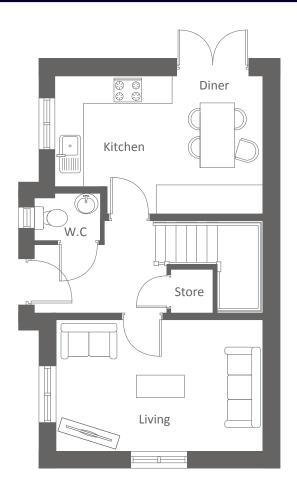

## THE CHADDOCK **ELDERCOT PARK**

| Metric    | Imperial               |
|-----------|------------------------|
| 3.0 x 4.5 | 9'4'' x 14'7''         |
| 4.5 x 2.9 | 14'7'' x 9'8''         |
| 1.4 x 1.0 | 4'5'' x 3'2''          |
|           | 3.0 x 4.5<br>4.5 x 2.9 |