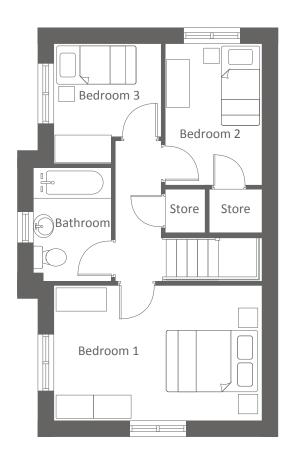

| First Floor | Metric    | Imperial       |
|-------------|-----------|----------------|
| Bedroom 1   | 4.5 x 2.9 | 14'7'' x 9'5'' |
| Bedroom 2   | 2.1 x 3.1 | 6'11" x 10'3"  |
| Bedroom 3   | 2.3 x 2.6 | 7'5'' x 8'5''  |
| Bathroom    | 1.7 x 2.5 | 5'5" x 8'4"    |