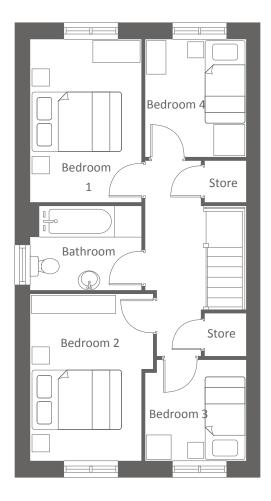

CONTACT OUR TEAM

| First Floor | Metric    | Imperial       |
|-------------|-----------|----------------|
| Bedroom 1   | 2.5 x 3.8 | 8'2'' x 12'5'' |
| Bedroom 2   | 2.5 x 3.8 | 8'2''x 12'5''  |
| Bedroom 3   | 2.3 x 2.3 | 7'5'' x 7'5''  |
| Bedroom 4   | 2.3 x 2.7 | 7′5′′ x 8′9′′  |
| Bathroom    | 2.5 x 1.9 | 8'2'' x 6'2''  |
|             |           |                |