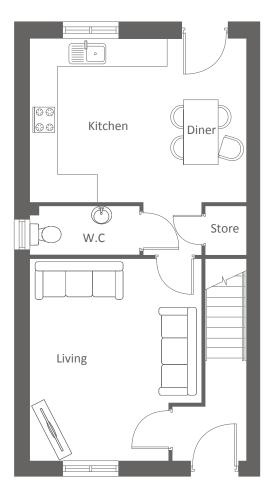

## THE CLARENDON ELDERCOT PARK

| Ground Floor  | Metric    | Imperial        |
|---------------|-----------|-----------------|
| Kitchen/Diner | 5.0 x 3.8 | 16'4'' x 12'5'' |
| Living        | 2.9 x 4.6 | 9'5'' x 15'1''  |
| W.C.          | 1.1 x 2.5 | 3'6'' x 8'2''   |
|               |           |                 |