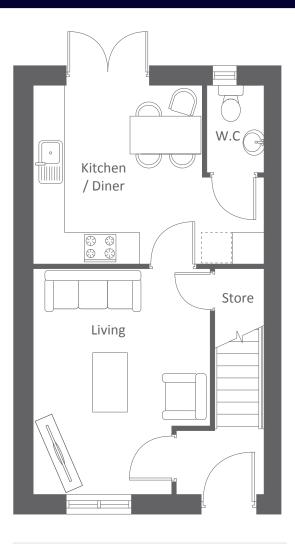

## THE GERRARD ELDERCOT PARK

| Ground Floor    | Metric    | Imperial      |
|-----------------|-----------|---------------|
| Kitchen / Diner | 3.3 x 3.4 | 10'9" x 11'2" |
| Living          | 3.4 x 4.3 | 11'2" x 14'3" |
| W.C.            | 1.1 x 1.7 | 3'7" x 5'5"   |
|                 |           |               |