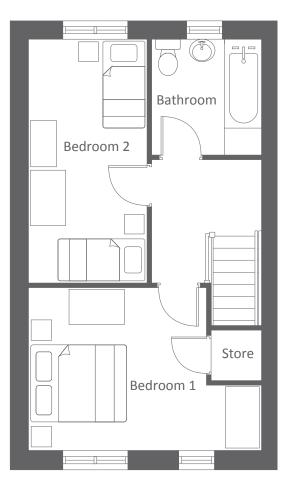

CONTACT OUR TEAM

| First Floor | Metric    | Imperial       |
|-------------|-----------|----------------|
| Bedroom 1   | 4.4 x 3.1 | 14'7" x 9'10"  |
| Bedroom 2   | 2.3 x 4.6 | 7'6'' x 15'0'' |
| Bathroom    | 2.1 x 2.2 | 6'11" x 7'4"   |
|             |           |                |