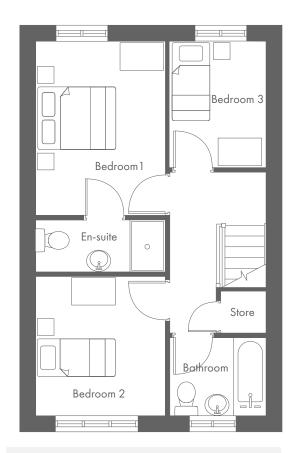

| First Floor | Metric    | Imperial      |
|-------------|-----------|---------------|
| Bed 1       | 3.9 x 2.9 | 12'10" x 9'6" |
| Bed 2       | 3.0 x 2.9 | 9'10" x 9'6"  |
| Bed 3       | 2.8 x 2.1 | 9'2" x 6'11"  |
| En-suite    | 2.9 x 1.2 | 9'6" x 3'11"  |
| Bathroom    | 2.1 x 1.8 | 6'11" x 5'11" |
|             |           |               |