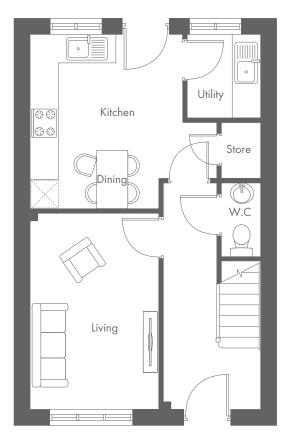

## **THE ASHDOWN MANOR GARDENS**

| 3.9 x 3.4 | 12'10" x 11'2" |
|-----------|----------------|
|           |                |
| 1.9 x 1.6 | 6′3″ x 5′3″    |
| 0.9 x 1.7 | 2'11" x 5'7"   |
| 4.3 x 2.9 | 14'1" x 9'6"   |
|           | 0.9 x 1.7      |