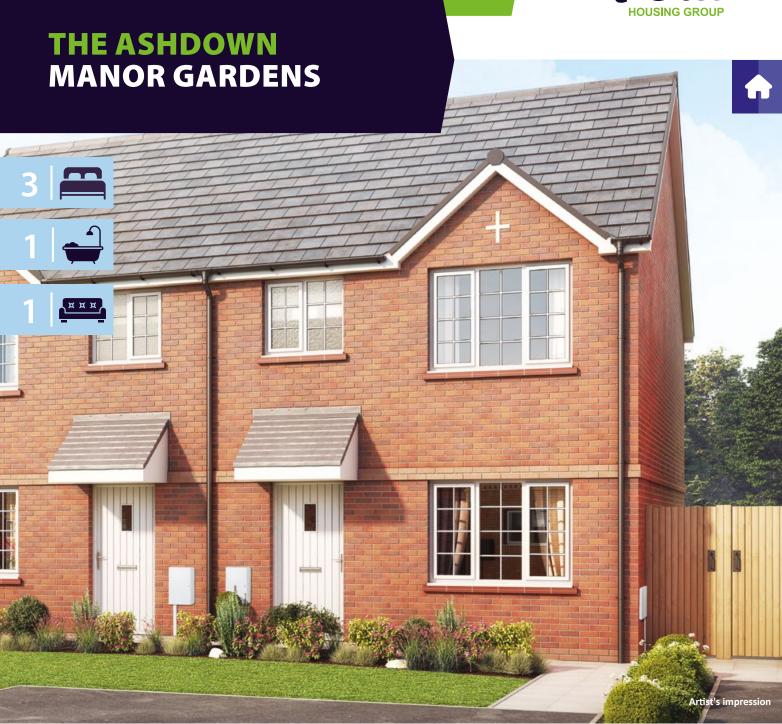

## **KEY FEATURES**

- 1 double bedroom & 2 single bedrooms
- Spacious lounge
- Utility room

- En-suite from master bedroom
- 2 parking spaces
- Downstairs W.C

The Ashdown

Shared Ownership plots 26-29, 35-38, 40-43, 72, 75 and 90-93

## **THE ASHDOWN MANOR GARDENS**

| 3.9 x 3.4 | 12'10" x 11'2" |
|-----------|----------------|
|           |                |
| 1.9 x 1.6 | 6′3″ x 5′3″    |
| 0.9 x 1.7 | 2'11" x 5'7"   |
| 4.3 x 2.9 | 14'1" x 9'6"   |
|           | 0.9 x 1.7      |