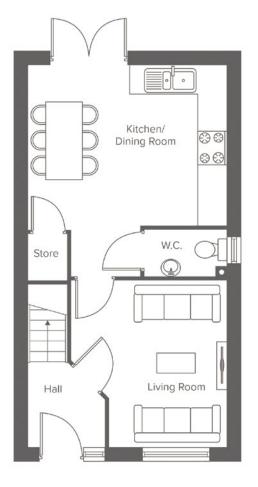

## THE IRWELL WHITEFIELD BROOK

| <b>Ground Floor</b> | Metric    | Imperial        |
|---------------------|-----------|-----------------|
| Kitchen             | 3.4 x 4.3 | 11'1'' x 14'1'' |
| Living / Dining     | 3.6 x 3.3 | 11'9'' x 10'9'' |
| W.C.                | 1.0 x 1.8 | 3'3'' x 5'10''  |
|                     |           |                 |