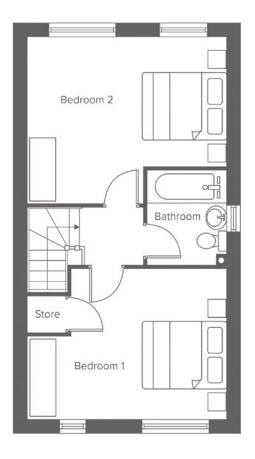

CONTACT OUR TEAM

| First Floor | Metric    | Imperial        |
|-------------|-----------|-----------------|
| Bedroom 1   | 3.2 x 4.3 | 10'5'' x 14'1'' |
| Bedroom 2   | 3.5 x 4.3 | 11'5'' x 14'1'' |
| Bathroom    | 2.0 x 1.7 | 6'6'' x 5'6''   |
|             |           |                 |