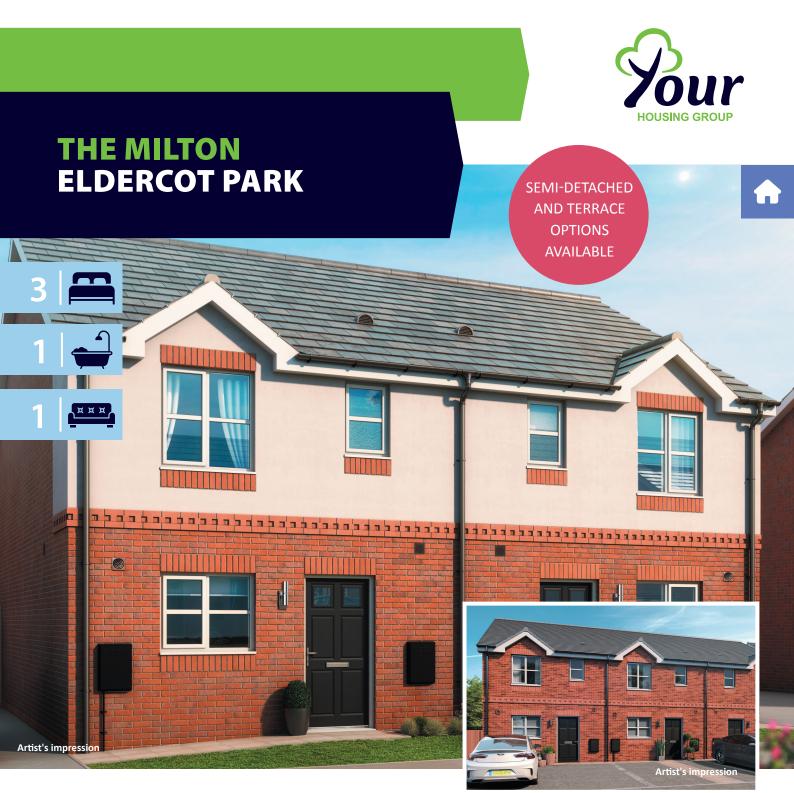

#### **The Milton**

### **KEY FEATURES**

- Two double bedroom & one single bedroom
- Open plan living/dining area
- Separate kitchen

- Integrated kitchen appliances
- Patio doors to garden
- Driveway parking

**ELDERCOT PARK, ELDERCOT ROAD, DAUBHILL, BOLTON, BL3 4JJ** A range of stylish 2, 3 & 4-bedroom houses

**Please note:** Full Brick and Half Brick/Half Render finishes are available for this house type