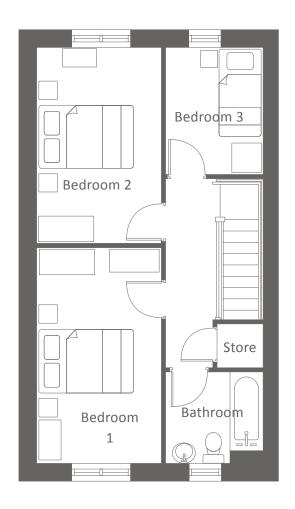

# **THE MILTON ELDERCOT PARK**

**Ground Floor** Metric **Imperial** 8'5" x 10'5" Kitchen 2.6 x 3.2 Living/Dining 4.8 x 5.6 15'11" x 18'4" W.C. 0.9 x 2.0 2'6" x 6'6"

| First Floor | Metric    | Imperial       |
|-------------|-----------|----------------|
| Bedroom 1   | 2.7 x 4.6 | 8'9'' x 15'1'' |
| Bedroom 2   | 2.7 x 4.2 | 8'9'' x 13'8'' |
| Bedroom 3   | 2.1 x 2.7 | 6'9'' x 8'9''  |
| Bathroom    | 2.1 x 2.0 | 6'9'' x 6'6''  |