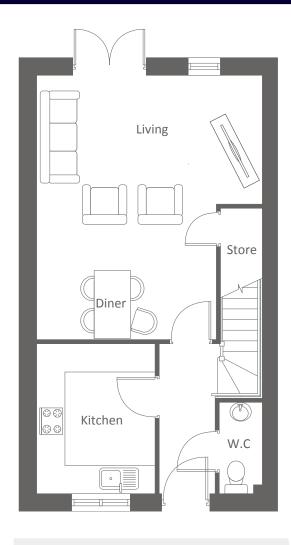

# **THE MILTON ELDERCOT PARK**

**Ground Floor** Metric **Imperial** 8'5" x 10'5" Kitchen 2.6 x 3.2 Living/Dining 4.8 x 5.6 15'11" x 18'4" W.C. 0.9 x 2.0 2'6" x 6'6"

| First Floor | Metric    | Imperial       |
|-------------|-----------|----------------|
| Bedroom 1   | 2.7 x 4.6 | 8'9'' x 15'1'' |
| Bedroom 2   | 2.7 x 4.2 | 8'9'' x 13'8'' |
| Bedroom 3   | 2.1 x 2.7 | 6'9'' x 8'9''  |
| Bathroom    | 2.1 x 2.0 | 6'9'' x 6'6''  |