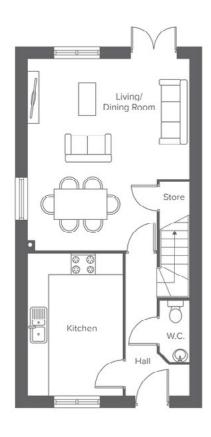

## THE EBONY (C) **EDGEFIELD GREEN**

4-bedroom home, sleeps 8

Total size: 130 sqm, 1,400 sqft

**Ground Floor** Metric Imperial 13'9" x 9'2" Kitchen 4.2 x 2.8 Living/Dining 5.6 x 4.7 18'4" x 15'5" 1.8 x 0.9 5'10" x 2'11" First Floor Metric Imperial Bedroom 1 2.8 x 4.7 9'2" x 15'5" Bedroom 2 2.4 x 4.7 7'10" x 15'5" Bathroom 1.9 x 2.6 6'2" x 8'6" En-Suite 1.3 x 2.6 4'3" x 8'6"