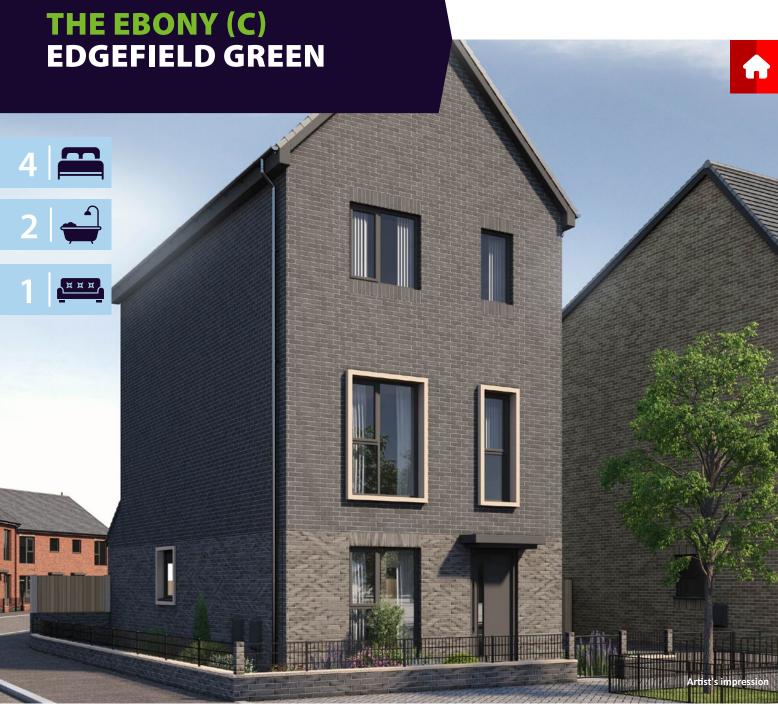

## The Ebony (C)

Shared Ownership plots 81, 91, 139, 164, 181, 196, 206

Rent to Buy plots 21-22

EDGE LANE, OPENSHAW, MANCHESTER, M11 1DA
A range of stylish 2, 3 & 4-bedroom houses and 1 & 2-bedroom apartments

## THE EBONY (C) **EDGEFIELD GREEN**

4-bedroom home, sleeps 8

Total size: 130 sqm, 1,400 sqft

**Ground Floor** Metric Imperial 13'9" x 9'2" Kitchen 4.2 x 2.8 Living/Dining 5.6 x 4.7 18'4" x 15'5" 1.8 x 0.9 5'10" x 2'11" First Floor Metric Imperial Bedroom 1 2.8 x 4.7 9'2" x 15'5" Bedroom 2 2.4 x 4.7 7'10" x 15'5" Bathroom 1.9 x 2.6 6'2" x 8'6" En-Suite 1.3 x 2.6 4'3" x 8'6"

## **KEY FEATURES**

- Set over three storeys
- Four double bedrooms
- En-suite from master bedroom
- Downstairs W.C.

- Separate kitchen
- Open plan living/dining area
- Patio doors to rear garden
- Driveway parking