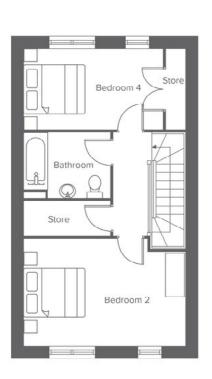

Second Floor Metric Bedroom 2 3.1 x 4.7 10'2" x 15'5" Bedroom 4 2.4 x 4.1 7'10" x 12'5" Bathroom 1.9 x 2.5 6'2" x 8'2"

**CONTACT OUR TEAM** 

© 0161 516 3779

yourhousinggroup.co.uk

@ @yourhousinggroup

@Your\_Housing