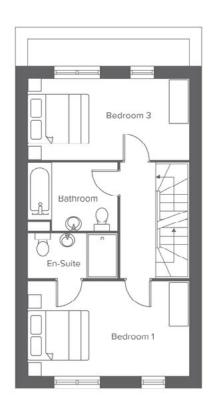

## THE EBONY (C) **EDGEFIELD GREEN**

4-bedroom home, sleeps 8

Total size: 130 sqm, 1,400 sqft

**Ground Floor** Metric Imperial 13'9" x 9'2" Kitchen 4.2 x 2.8 Living/Dining 5.6 x 4.7 18'4" x 15'5" 1.8 x 0.9 5'10" x 2'11" First Floor Metric Imperial Bedroom 1 2.8 x 4.7 9'2" x 15'5" Bedroom 2 2.4 x 4.7 7'10" x 15'5" Bathroom 1.9 x 2.6 6'2" x 8'6" En-Suite 1.3 x 2.6 4'3" x 8'6"