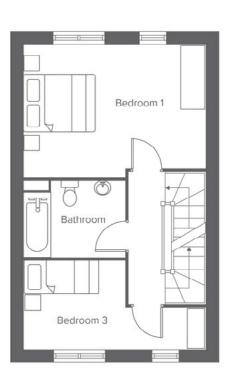

### Total size: 113.3 sqm, 1,219 sqft

| Ground Floor  | Metric    | Imperial      | First Floor | Metric    | Imperial      |
|---------------|-----------|---------------|-------------|-----------|---------------|
| Kitchen       | 3.7 x 4.7 | 11'1" x 15'5" | Bedroom 1   | 3.4 x 4.7 | 11'1" x 15'5" |
| Living/Dining | 4.1 x 2.8 | 13'5" x 9'2"  | Bedroom 3   | 2.3 x 4.7 | 7'6" x 15'5"  |
| W.C.          | 1.9 x 0.9 | 6'2" x 2'11"  | Bathroom    | 2.0 x 2.6 | 6'6" x 8'6"   |