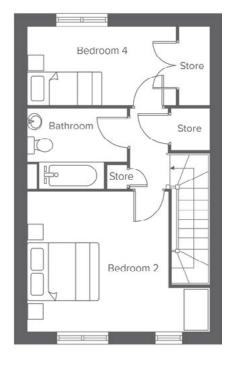

### Total size: 113.3 sqm, 1,219 sqft

| Ground Floor  | Metric    | Imperial      | First Floor | Metric    | Imperial      |
|---------------|-----------|---------------|-------------|-----------|---------------|
| Kitchen       | 3.7 x 4.7 | 11'1" x 15'5" | Bedroom 1   | 3.4 x 4.7 | 11'1" x 15'5" |
| Living/Dining | 4.1 x 2.8 | 13'5" x 9'2"  | Bedroom 3   | 2.3 x 4.7 | 7'6" x 15'5"  |
| W.C.          | 1.9 x 0.9 | 6'2" x 2'11"  | Bathroom    | 2.0 x 2.6 | 6'6" x 8'6"   |