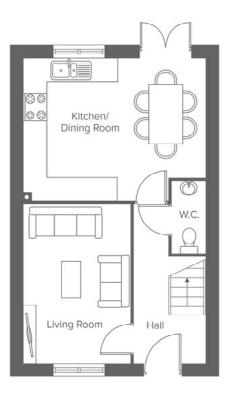

### Total size: 113.3 sqm, 1,219 sqft

| Ground Floor  | Metric    | Imperial      | First Floor | Metric    | Imperial      |
|---------------|-----------|---------------|-------------|-----------|---------------|
| Kitchen       | 3.7 x 4.7 | 11'1" x 15'5" | Bedroom 1   | 3.4 x 4.7 | 11'1" x 15'5" |
| Living/Dining | 4.1 x 2.8 | 13'5" x 9'2"  | Bedroom 3   | 2.3 x 4.7 | 7'6" x 15'5"  |
| W.C.          | 1.9 x 0.9 | 6'2" x 2'11"  | Bathroom    | 2.0 x 2.6 | 6'6" x 8'6"   |