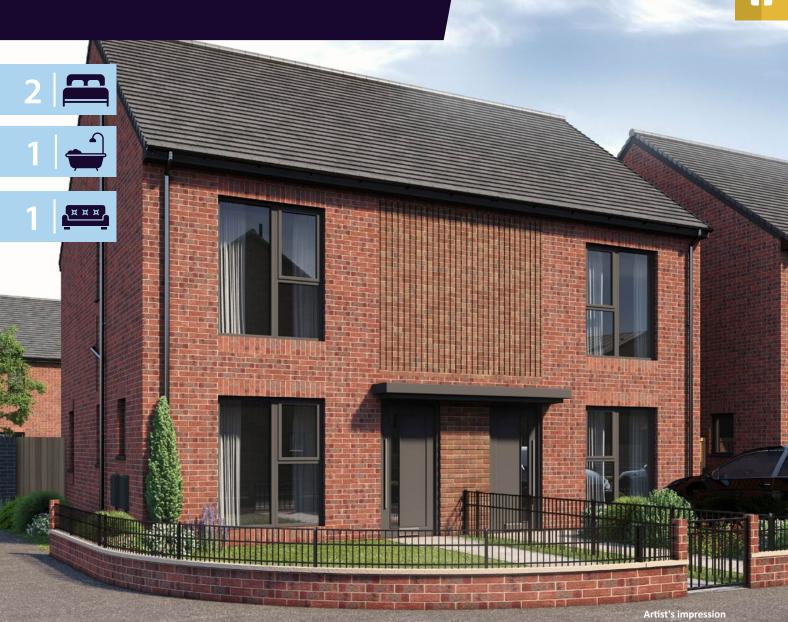

## THE MAPLE (C) EDGEFIELD GREEN

## **KEY FEATURES**

- One double bedroom
- One single bedroom
- Open plan kitchen/dining area
- Downstairs W.C.

- Spacious living room
- Three-piece family bathroom
- Patio doors to rear garden
- Driveway parking

The Maple (C) Shared Ownership plots 183, 186, 211