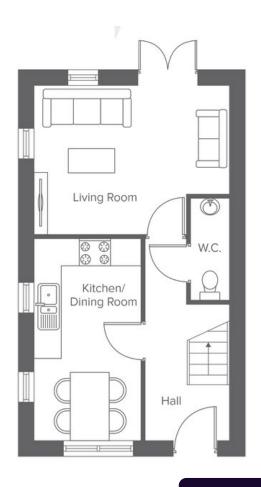

## THE MAPLE (C) **EDGEFIELD GREEN**

2-bedroom home, sleeps 3

Total size: 71.3 sqm, 767 sqft

**Ground Floor** Metric Imperial Kitchen/Dining 4.6 x 2.4 15'1" x 7'10" Living Room 3.4 x 4.4 11'1" x 14'5" W.C. 2.3 x 0.8 7'6" x 2'7"