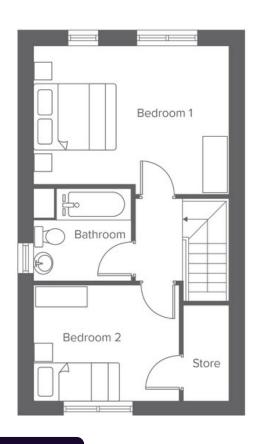

Metric **First Floor** Imperial Bedroom 1 3.4 x 4.4 11'1" x 14'5" Bedroom 2 8'6" x 10'5" 2.6 x 3.2 Bathroom 2.0 x 2.2 6'6" x 7'2"

**CONTACT OUR TEAM** 

© 0161 516 3779

yourhousinggroup.co.uk

@ gourhousinggroup