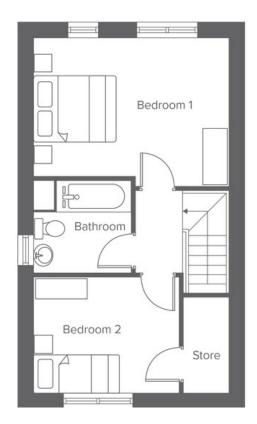

### Total size: 71.3 sqm, 767 sqft

| <b>Ground Floor</b> | Metric    | Imperial      | <b>First Floor</b> | Metric    | Imperial      |
|---------------------|-----------|---------------|--------------------|-----------|---------------|
| Kitchen/Dining      | 4.6 x 2.4 | 15'1" x 7'10" | Bedroom 1          | 3.4 x 4.4 | 11'1" x 14'5" |
| Living Room         | 3.4 x 4.4 | 11'1" x 14'5" | Bedroom 2          | 2.6 x 3.2 | 8'6" x 10'5"  |
| W.C.                | 2.3 x 0.8 | 7'6" x 2'7"   | Bathroom           | 2.0 x 2.2 | 6'6" x 7'2"   |
|                     |           |               |                    |           |               |