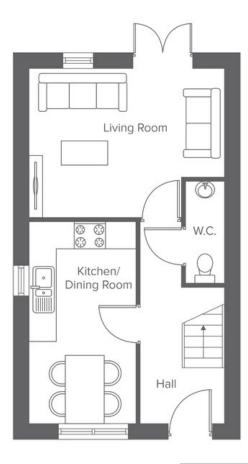

### Total size: 71.3 sqm, 767 sqft

| <b>Ground Floor</b> | Metric    | Imperial      | <b>First Floor</b> | Metric    | Imperial      |
|---------------------|-----------|---------------|--------------------|-----------|---------------|
| Kitchen/Dining      | 4.6 x 2.4 | 15'1" x 7'10" | Bedroom 1          | 3.4 x 4.4 | 11'1" x 14'5" |
| Living Room         | 3.4 x 4.4 | 11'1" x 14'5" | Bedroom 2          | 2.6 x 3.2 | 8'6" x 10'5"  |
| W.C.                | 2.3 x 0.8 | 7'6" x 2'7"   | Bathroom           | 2.0 x 2.2 | 6'6" x 7'2"   |
|                     |           |               |                    |           |               |