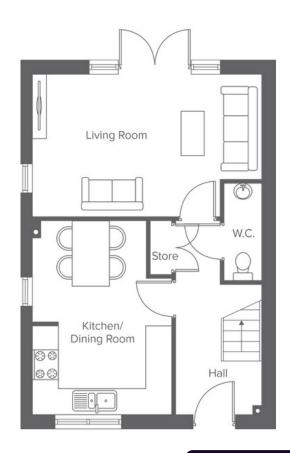

## THE ROSEWOOD (C) EDGEFIELD GREEN

3-bedroom home, sleeps 4

Total size: 87.6 sqm, 943 sqft

 Ground Floor
 Metric
 Imperial

 Kitchen/Dining
 4.6 x 3.3
 15'1" x 10'9"

 Living Room
 3.4 x 5.4
 11'1" x 17'8"

 W.C.
 2.3 x 0.9
 7'6" x 2'11"

## **KEY FEATURES**

- One double bedroom
- Two single bedrooms
- Open plan kitchen/dining area
- Downstairs W.C.

- Spacious living room
- En-suite from master bedroom
- Patio doors to rear garden
- Driveway parking