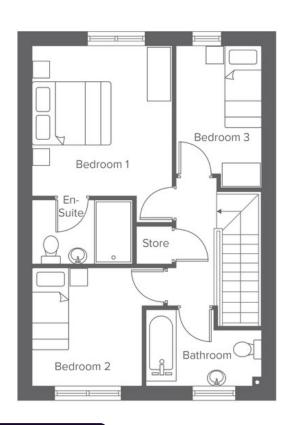

| First Floor | Metric    | Imperial      |
|-------------|-----------|---------------|
| Bedroom 1   | 3.5 x 3.3 | 11'5" x 10'9" |
| Bedroom 2   | 2.8 x 2.6 | 9'2" x 8'6"   |
| Bedroom 3   | 3.3 x 2.1 | 10'9" x 6'10" |
| Bathroom    | 1.8 x 2.8 | 5'10" x 9'2"  |
| En-Suite    | 1.5 x 2.4 | 4'11" x 7'10" |
|             |           |               |

## **KEY FEATURES**

- One double bedroom
- Two single bedrooms
- Open plan kitchen/dining area
- Downstairs W.C.

- Spacious living room
- En-suite from master bedroom
- Patio doors to rear garden
- Driveway parking