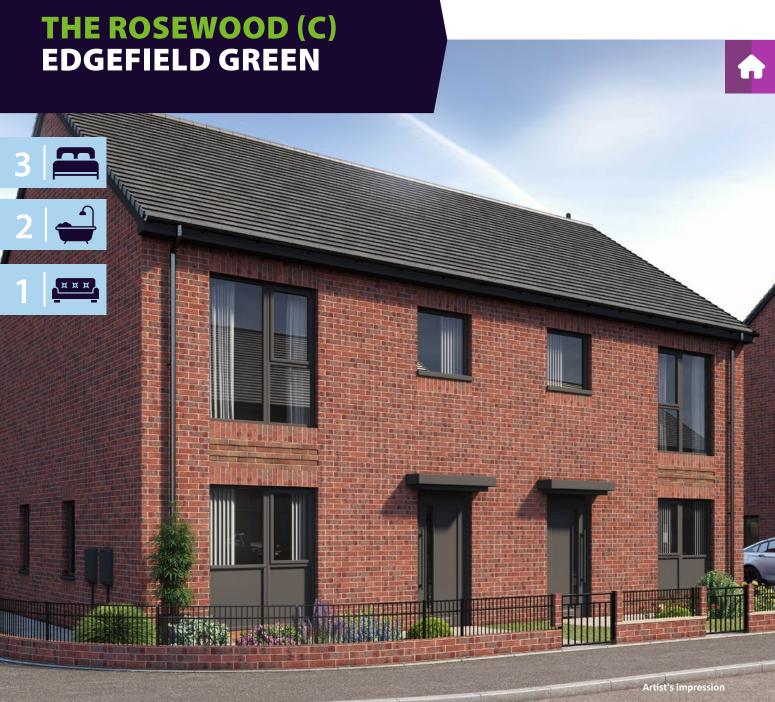

## THE ROSEWOOD (C) EDGEFIELD GREEN

3-bedroom home, sleeps 4

Total size: 87.6 sqm, 943 sqft

 Ground Floor
 Metric
 Imperial

 Kitchen/Dining
 4.6 x 3.3
 15'1" x 10'9"

 Living Room
 3.4 x 5.4
 11'1" x 17'8"

 W.C.
 2.3 x 0.9
 7'6" x 2'11"