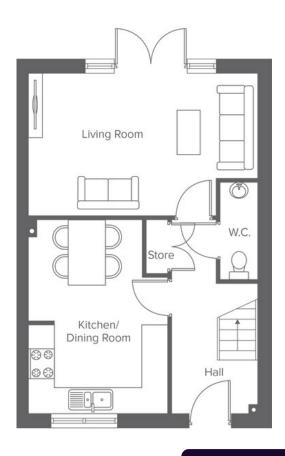

# THE ROSEWOOD EDGEFIELD GREEN

3-bedroom home, sleeps 4

Total size: 87.6 sqm, 943 sqft

 Ground Floor
 Metric
 Imperial

 Kitchen/Dining
 4.6 x 3.3
 15'1" x 10'9"

 Living Room
 3.4 x 5.4
 11'1" x 17'8"

 W.C.
 2.3 x 0.9
 7'6" x 2'11"