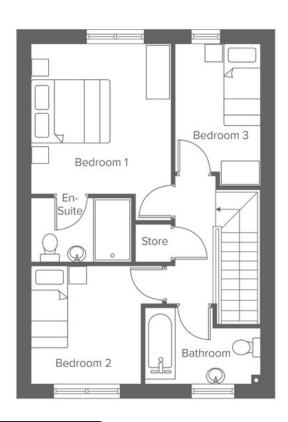

| First Floor | Metric    | Imperial      |
|-------------|-----------|---------------|
| Bedroom 1   | 3.5 x 3.3 | 11'5" x 10'9" |
| Bedroom 2   | 2.8 x 2.6 | 9'2" x 8'6"   |
| Bedroom 3   | 3.3 x 2.1 | 10'9" x 6'10" |
| Bathroom    | 1.8 x 2.8 | 5'10" x 9'2"  |
| En-Suite    | 1.5 x 2.4 | 4'11" x 7'10" |
|             |           |               |