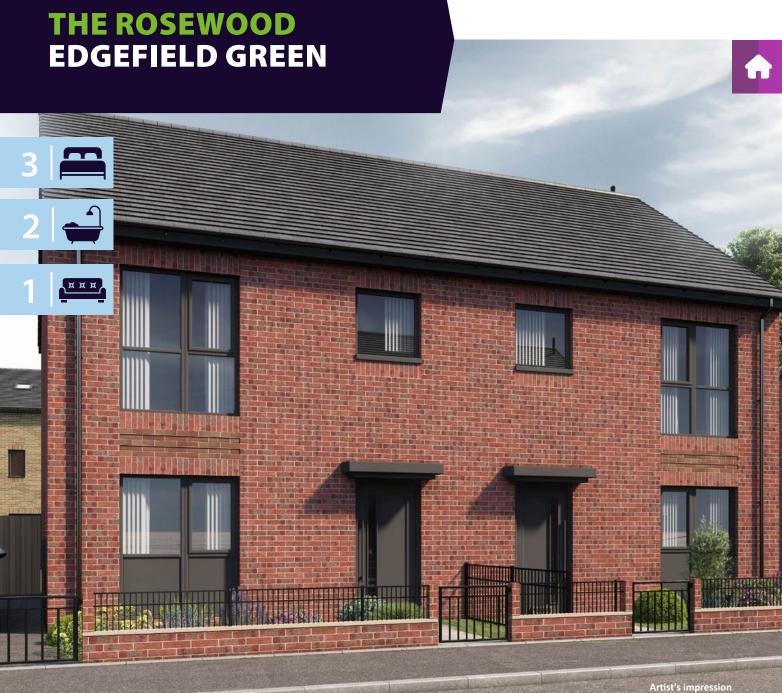

# THE ROSEWOOD EDGEFIELD GREEN

3-bedroom home, sleeps 4

Total size: 87.6 sqm, 943 sqft

 Ground Floor
 Metric
 Imperial

 Kitchen/Dining
 4.6 x 3.3
 15'1" x 10'9"

 Living Room
 3.4 x 5.4
 11'1" x 17'8"

 W.C.
 2.3 x 0.9
 7'6" x 2'11"