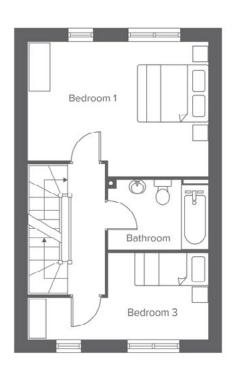

**First Floor** Metric **Imperial** 3.5 x 4.7 11'5" x 15'5" Bedroom 1 Bedroom 3 2.3 x 4.7 7'6" x 15'5" Bathroom 1.8 x 2.6 5'10" x 8'6"

Second Floor Metric **Imperial** Bedroom 2 3.6 x 3.6 11'9" x 11'9" 2.2 x 2.6 7'2" x 8'6" Bathroom