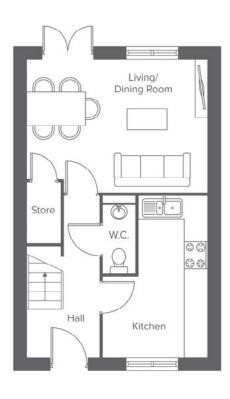

## THE SANDALWOOD **EDGEFIELD GREEN**

3-bedroom home, sleeps 5

Total size: 102.8 sqm, 1,106 sqft

**Ground Floor** Metric **Imperial** Kitchen 4.2 x 2.7 13'9" x 8'10"

Living/Dining 3.5 x 4.7 11'5" x 15'5" W.C. 2.0 x 0.8 6'6" x 2'7"