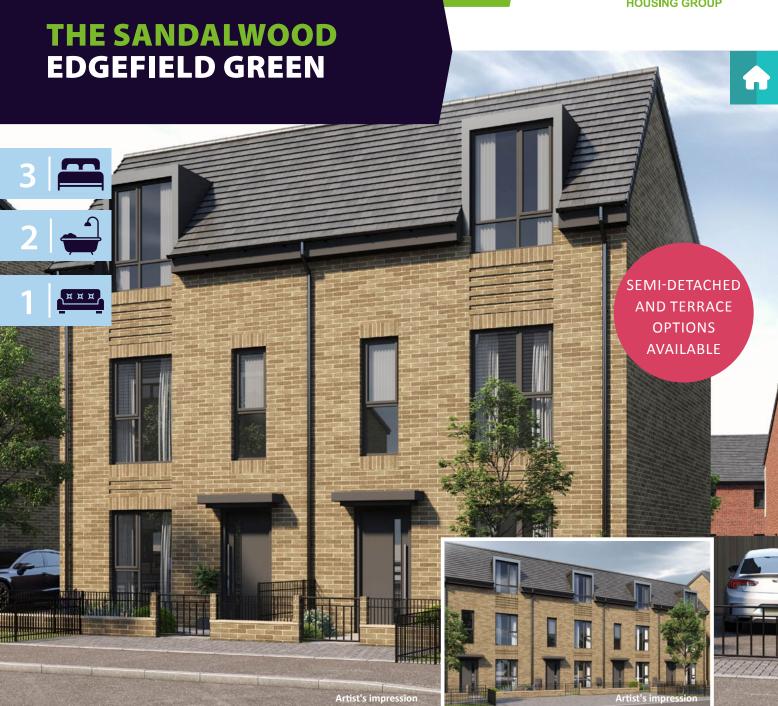

## THE SANDALWOOD **EDGEFIELD GREEN**

3-bedroom home, sleeps 5

Total size: 102.8 sqm, 1,106 sqft

**Ground Floor** Metric **Imperial** Kitchen 4.2 x 2.7 13'9" x 8'10"

Living/Dining 3.5 x 4.7 11'5" x 15'5" W.C. 2.0 x 0.8 6'6" x 2'7"

## **KEY FEATURES**

- Set over three storeys
- Two double bedrooms
- One single bedroom
- Downstairs W.C.

- Open plan living/dining area
- Two family bathrooms
- Patio doors to rear garden
- Driveway parking