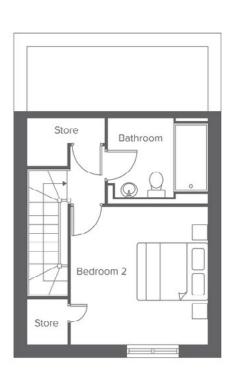

**First Floor** Metric **Imperial** 3.5 x 4.7 11'5" x 15'5" Bedroom 1 Bedroom 3 2.3 x 4.7 7'6" x 15'5" Bathroom 1.8 x 2.6 5'10" x 8'6"

Second Floor Metric **Imperial** Bedroom 2 3.6 x 3.6 11'9" x 11'9" 2.2 x 2.6 7'2" x 8'6" Bathroom