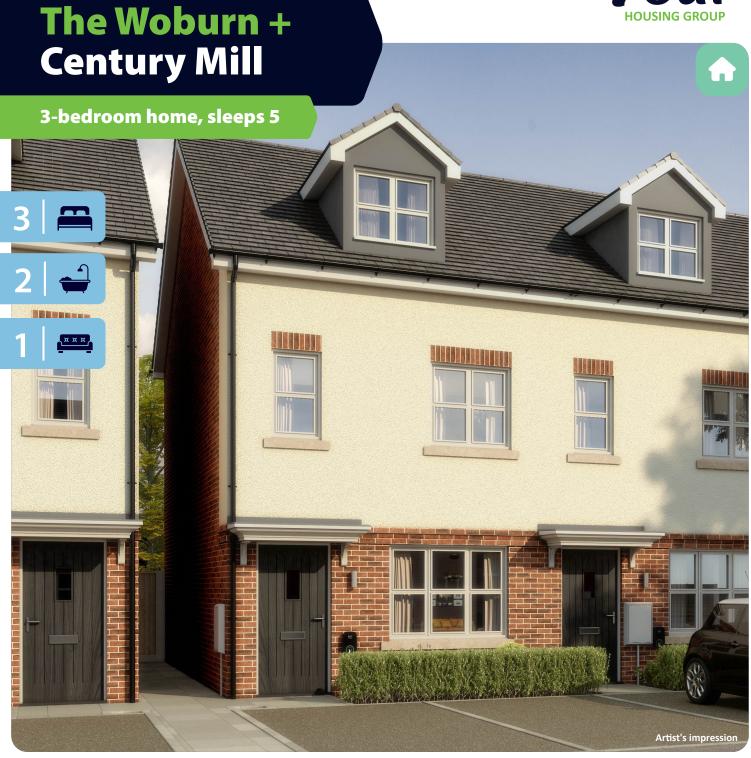

## **Key features**

- Set over three storeys
- Two double bedrooms
- En-suite from master bedroom
- Downstairs W.C.

- Open plan kitchen/dining room
- Separate study/office
- Driveway parking

The Woburn + Available plots

## The Woburn + Century Mill

3-bedroom home, sleeps 5

Room for Air source heat pump/water tan

| Room           | Metric      | Imperial       | Room      | Metric      | Imperial      | Room      | Metric      | Imperial      |
|----------------|-------------|----------------|-----------|-------------|---------------|-----------|-------------|---------------|
| Kitchen/Dining | 4.23 x 3.28 | 13'10" x 10'9" | Bedroom 2 | 4.23 x 2.77 | 13'10" x 9'1" | Bedroom 1 | 4.17 x 5.91 | 13'8" x 19'4" |
| Living         | 3.08 x 4.58 | 10'1" x 15'0"  | Bedroom 3 | 2.13 x 3.00 | 6'11" x 9'10" | En-suite  | 1.29 x 2.28 | 4'2" x 7'5"   |
| W.C.           | 0.98 x 1.46 | 3'2" x 4'9"    | Bathroom  | 2.12 x 2.01 | 6'11" x 6'7"  |           |             |               |

Total size **90.2 m<sup>2</sup> / 971.4 ft<sup>2</sup>** 