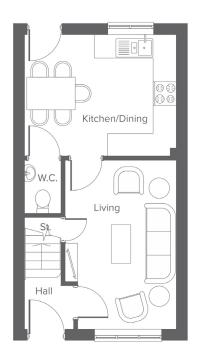

## The Woburn + Century Mill

3-bedroom home, sleeps 5

Room for Air source heat pump/water tan

| Room           | Metric      | Imperial       | Room      | Metric      | Imperial      | Room      | Metric      | Imperial      |
|----------------|-------------|----------------|-----------|-------------|---------------|-----------|-------------|---------------|
| Kitchen/Dining | 4.23 x 3.28 | 13'10" x 10'9" | Bedroom 2 | 4.23 x 2.77 | 13'10" x 9'1" | Bedroom 1 | 4.17 x 5.91 | 13'8" x 19'4" |
| Living         | 3.08 x 4.58 | 10'1" x 15'0"  | Bedroom 3 | 2.13 x 3.00 | 6'11" x 9'10" | En-suite  | 1.29 x 2.28 | 4'2" x 7'5"   |
| W.C.           | 0.98 x 1.46 | 3'2" x 4'9"    | Bathroom  | 2.12 x 2.01 | 6'11" x 6'7"  |           |             |               |

Total size **90.2 m<sup>2</sup> / 971.4 ft<sup>2</sup>** 