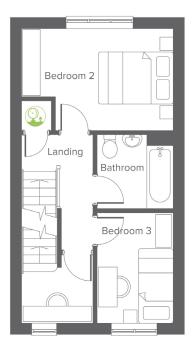

## The Woburn + Century Mill

3-bedroom home, sleeps 5

Room for Air source heat pump/water tan

| Room           | Metric      | Imperial       | Room      | Metric      | Imperial      | Room      | Metric      | Imperial      |
|----------------|-------------|----------------|-----------|-------------|---------------|-----------|-------------|---------------|
| Kitchen/Dining | 4.23 x 3.28 | 13'10" x 10'9" | Bedroom 2 | 4.23 x 2.77 | 13'10" x 9'1" | Bedroom 1 | 4.17 x 5.91 | 13'8" x 19'4" |
| Living         | 3.08 x 4.58 | 10'1" x 15'0"  | Bedroom 3 | 2.13 x 3.00 | 6'11" x 9'10" | En-suite  | 1.29 x 2.28 | 4'2" x 7'5"   |
| W.C.           | 0.98 x 1.46 | 3'2" x 4'9"    | Bathroom  | 2.12 x 2.01 | 6'11" x 6'7"  |           |             |               |

Total size **90.2 m<sup>2</sup> / 971.4 ft<sup>2</sup>** 