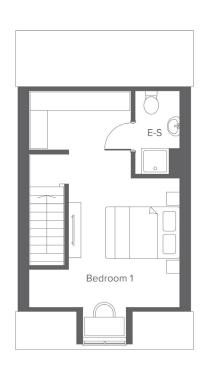

## The Woburn + Century Mill

3-bedroom home, sleeps 5

Room for Air source heat pump/water tan

| Room           | Metric      | Imperial       | Room      | Metric      | Imperial      | Room      | Metric      | Imperial      |
|----------------|-------------|----------------|-----------|-------------|---------------|-----------|-------------|---------------|
| Kitchen/Dining | 4.23 x 3.28 | 13'10" x 10'9" | Bedroom 2 | 4.23 x 2.77 | 13'10" x 9'1" | Bedroom 1 | 4.17 x 5.91 | 13'8" x 19'4" |
| Living         | 3.08 x 4.58 | 10'1" x 15'0"  | Bedroom 3 | 2.13 x 3.00 | 6'11" x 9'10" | En-suite  | 1.29 x 2.28 | 4'2" x 7'5"   |
| W.C.           | 0.98 x 1.46 | 3'2" x 4'9"    | Bathroom  | 2.12 x 2.01 | 6'11" x 6'7"  |           |             |               |

Total size **90.2 m<sup>2</sup> / 971.4 ft<sup>2</sup>** 