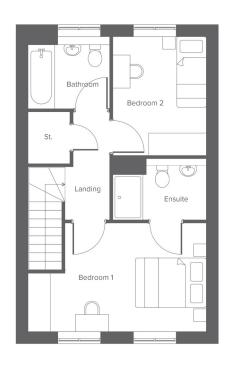

### **First floor**

| Room      | Metric      | Imperial     |
|-----------|-------------|--------------|
| Bedroom 1 | 2.47 x 4.44 | 8'1" x 14'6" |
| Bedroom 2 | 2.47 x 3.74 | 8'1" x 12'3" |
| Bathroom  | 2.29 x 3.10 | 7'6" x 10'2" |
| En-suite  | 2.29 x 1.77 | 7'6" x 5'9"  |