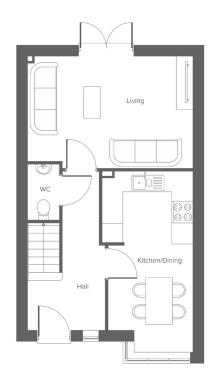

### **Ground floor**

| Room           | Metric      | Imperial      |
|----------------|-------------|---------------|
| Kitchen/Dining | 2.46 x 5.25 | 8'0" x 17'2"  |
| Lounge         | 4.74 x 3.25 | 15'6" x 10'7" |
| W.C.           | 0.93 x 1.63 | 3'0" x 5'4"   |