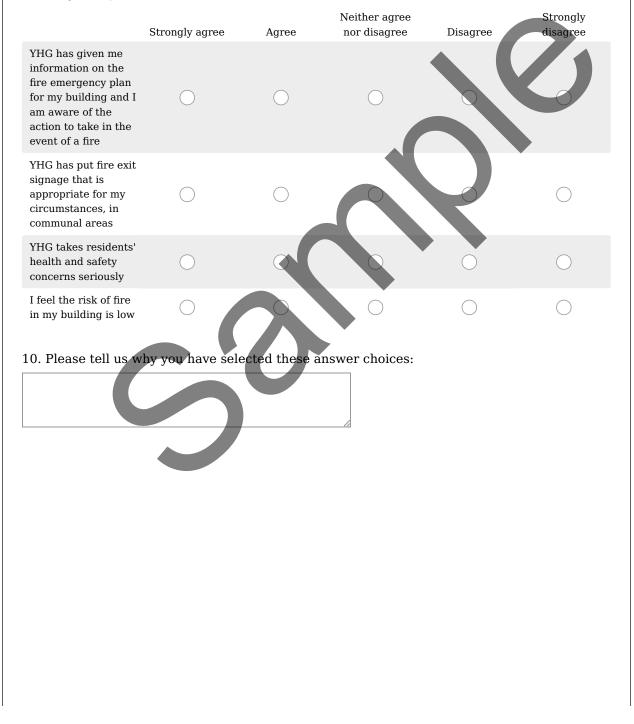

# \* 9. To what extent do you agree or disagree with the following statements about Your Housing Group: