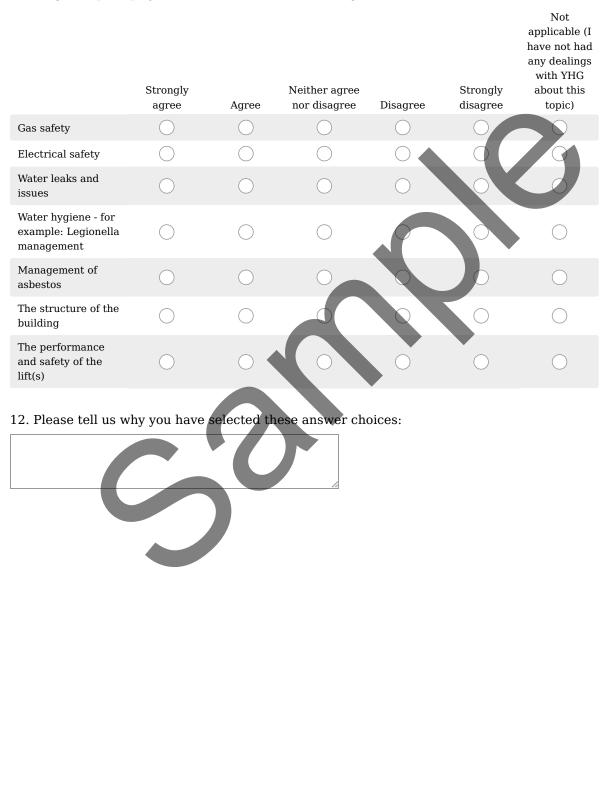

#### Your Home

\* 11. In terms of the building you live in, to what extent do you agree or disagree Your Housing Group keeps you safe in terms of the following: