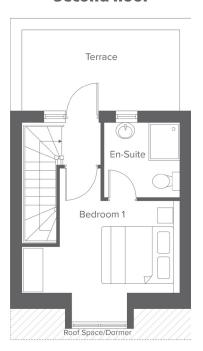

## **Second floor**

Total size: 87.5sq.m, 941.84 sqft

**Ground Floor** Metric Imperial Kitchen/Living 7.9 x 4.1 25'11" x 1

Kitchen/Living 7.9 x 4.1 25'11" x 13'5" W.C. 1.8 x 1.1 5'10" x 3'7"

 First Floor
 Metric
 Imperial

 Bedroom 2
 3.0 x 4.1
 9'10" x 13'5"

 Bedroom 3
 2.1 x 4.1
 6'10" x 13'5"

 Bathroom
 2.5 x 1.9
 8'2" x 6'2"

 Second Floor
 Metric
 Imperial

 Bedroom 1
 4.0 x 4.1
 13'1" x 13'5"

 En-Suite
 2.0 x 2.0
 6'6" x 6'6"