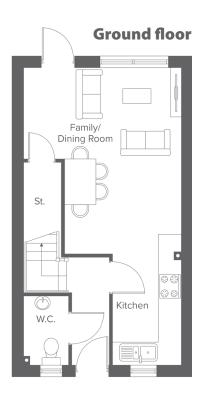

## **Second floor**

Total size: 87.5sq.m, 941.84 sqft

**Ground Floor** Metric Imperial Kitchen/Living 7.9 x 4.1 25'11" x 1

Kitchen/Living 7.9 x 4.1 25'11" x 13'5" W.C. 1.8 x 1.1 5'10" x 3'7"

 First Floor
 Metric
 Imperial