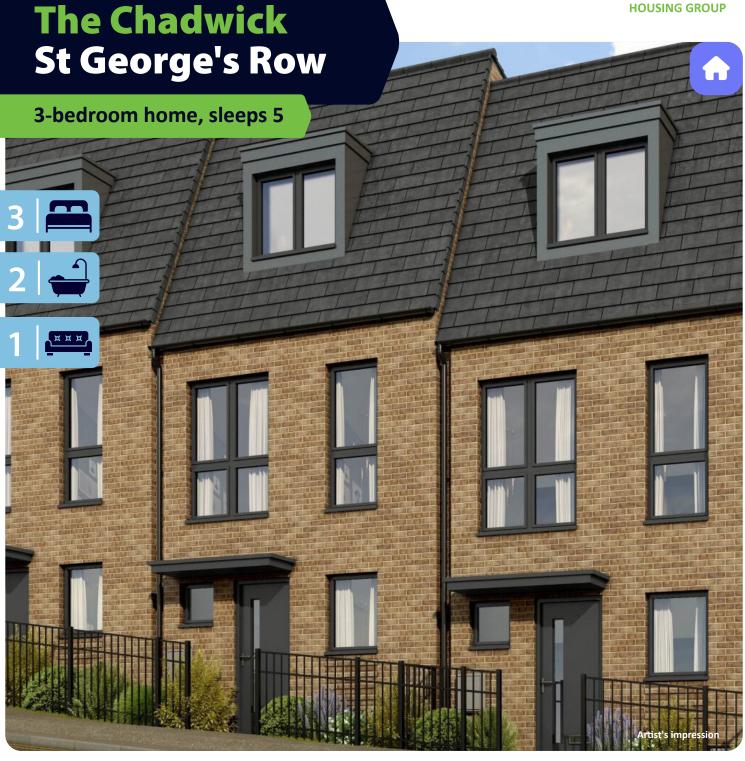

## The Chadwick St George's Row

3-bedroom home, sleeps 5

## **Key features**

- Set over three storeys
- Two double bedrooms
- En-suite from master bedroom
- Downstairs W.C.

- Separate kitchen
- Open plan living/dining area
- Designated parking space

**The Chadwick**Rent to Buy plots
D1-D3