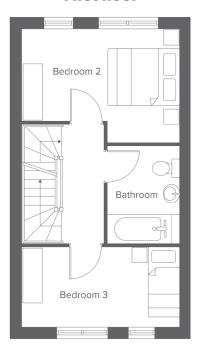

## **First floor**

 Bedroom 2
 3.0 x 4.1
 9'10" x 13'5"

 Bedroom 3
 2.1 x 4.1
 6'10" x 13'5"

 Bathroom
 2.5 x 1.9
 8'2" x 6'2"

 Second Floor
 Metric
 Imperial

 Bedroom 1
 4.0 x 4.1
 13'1" x 13'5"

 En-Suite
 2.0 x 2.0
 6'6" x 6'6"