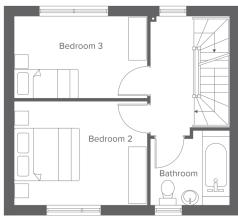

### **First floor**

#### **Second floor**

Total size: 92.7 m2 / 997.81 ft2

Ground Floor Metric Kitchen/Living 5.4 x 5.1 17'8" x 16'8"

W.C.

Imperial

2.1 x 1.0 5'10" x 3'3" First Floor Bedroom 2

Metric 3.0 x 3.8 9'10" x 12'5"

Imperial Bedroom 3 2.3 x 3.8 7'6" x 12'5"

2.1 x 2.3 6'10" x 7'6" Bathroom

Second Floor Metric

Imperial 12'9" x 13'5" Bedroom 1 3.9 x 4.1

2.6 x 2.0 8'6" x 6'6" En-Suite

**Contact our team** 

© 01204 208 315

yourhousinggroup.co.uk

@yourhousinggroup