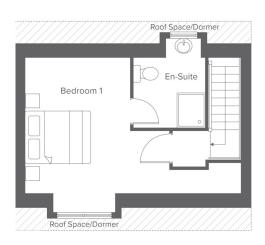

#### **Second floor**

Total size: 92.7 m2 / 997.81 ft2

Ground Floor Metric Kitchen/Living 5.4 x 5.1 17'8" x 16'8"

W.C.

Imperial

2.1 x 1.0 5'10" x 3'3" First Floor Bedroom 2

Metric 3.0 x 3.8 9'10" x 12'5"

Imperial Bedroom 3 2.3 x 3.8 7'6" x 12'5"

2.1 x 2.3 6'10" x 7'6" Bathroom

Second Floor Metric

Imperial 12'9" x 13'5" Bedroom 1 3.9 x 4.1

2.6 x 2.0 8'6" x 6'6" En-Suite

**Contact our team** 

© 01204 208 315

yourhousinggroup.co.uk

@yourhousinggroup