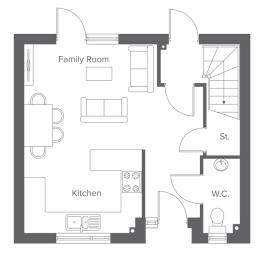

#### **Ground floor**

#### **Second floor**

Total size: 92.7 m2 / 997.81 ft2

Ground Floor Metric Kitchen/Living 5.4 x 5.1 17'8" x 16'8"

W.C.

Imperial

2.1 x 1.0 5'10" x 3'3" First Floor Bedroom 2

Metric 3.0 x 3.8 9'10" x 12'5"

Imperial Bedroom 3 2.3 x 3.8 7'6" x 12'5"