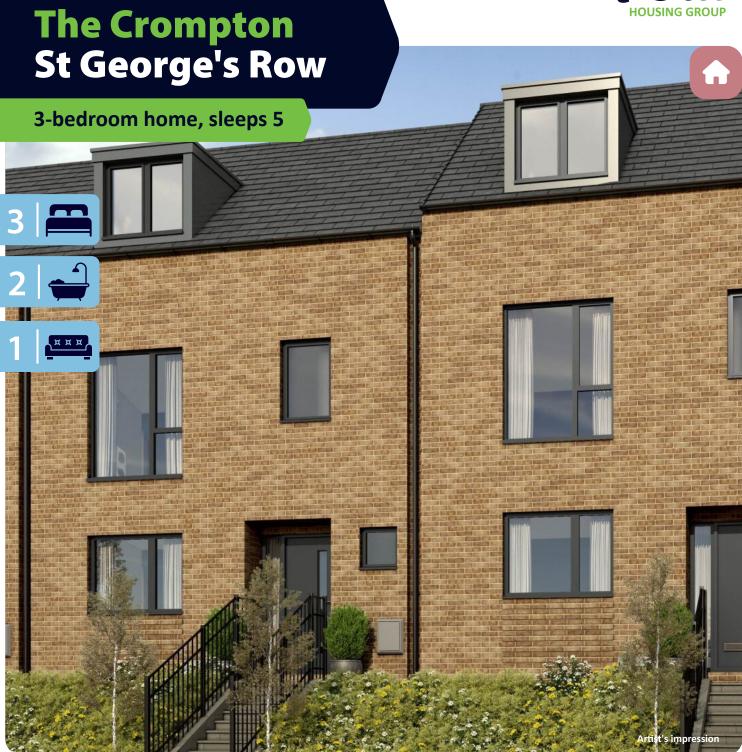

# **The Crompton St Georges Row**

3-bedroom home, sleeps 5

## **Key features**

- Set over three storeys
- Two double bedrooms
- En-suite from master bedroom
- Downstairs W.C.

- Separate kitchen
- Open plan living/dining area
- Designated parking space

**The Crompton**Rent to Buy plots
D7-D10