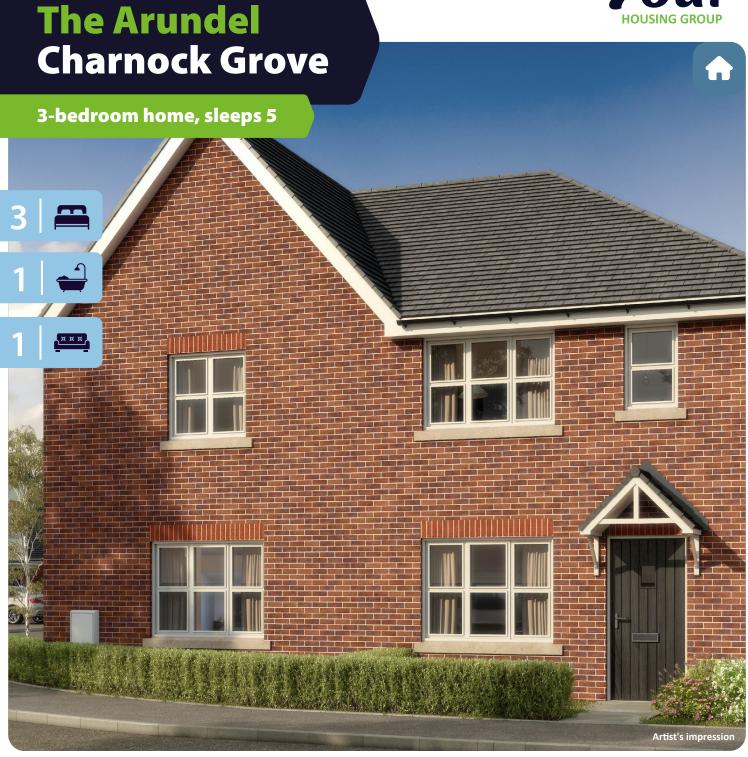

## The Arundel Charnock Grove

## 3-bedroom home, sleeps 5

**Ground floor** 

First floor

| Metric      | Imperial                   |
|-------------|----------------------------|
| 4.82 x 3.73 | 15'9" x 12'2"              |
| 2.36 x 4.40 | 7'8" x 14'5"               |
| 0.88 x 1.74 | 2'10" x 5'8"               |
|             | 4.82 x 3.73<br>2.36 x 4.40 |

Total size 81.1m<sup>2</sup> / 872ft<sup>2</sup>