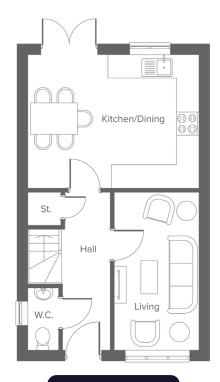

## 3-bedroom home, sleeps 5

**Ground floor** 

First floor

| Metric      | Imperial                   |
|-------------|----------------------------|
| 4.82 x 3.73 | 15'9" x 12'2"              |
| 2.36 x 4.40 | 7'8" x 14'5"               |
| 0.88 x 1.74 | 2'10" x 5'8"               |
|             | 4.82 x 3.73<br>2.36 x 4.40 |

Total size 81.1m<sup>2</sup> / 872ft<sup>2</sup>