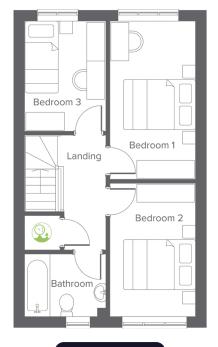

| First Floor | Metric      | Imperial      |
|-------------|-------------|---------------|
| Bedroom 1   | 2.39 x 4.42 | 7'10" x 14'6" |
| Bedroom 2   | 2.39 x 3.72 | 7'10" x 12'2" |
| Bedroom 3   | 2.32 x 3.07 | 7'7" × 10'0"  |
| Bathroom    | 2.34 x 1.77 | 7'8" x 5'9"   |
|             |             |               |

Total size 81.1m<sup>2</sup> / 872ft<sup>2</sup>