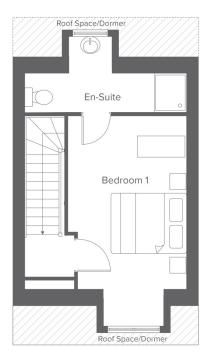

# The Haslam St George's Row

## 3-bedroom home, sleeps 5



### **Key features**

- Set over three storeys
- Two double bedrooms
- En-suite from master bedroom
- Downstairs W.C.

- Separate kitchen
- Open plan living/dining area
- Driveway parking



Artist's impression

**St Georges Row, Pool St, Bolton, BL1 2PF** A range of stylish 2, 3 & 4-bedroom town houses



# The Haslam St George's Row

3-bedroom home, sleeps 5



#### **First floor**



#### **Second floor**



### Total size: 92.6 sqm, 996.73 sqft

| Ground Floor         Metric         Imperial           Kitchen/Living         7.9 x 4.2         26'0" x 13'10           W.C.         2.1 x 1.0         6'10" x 3'3" | First Floor         Metric         Imperial           Bedroom 2         3.0 x 4.2         9'10" x 13'9"           Bedroom 3         2.1 x 4.2         6'10" x 13'9"           Bathroom         2.5 x 1.9         8'2" x 6'2" |                                                                                    |
|---------------------------------------------------------------------------------------------------------------------------------------------------------------------|--------------------------------------------------------------------------------------------------------------------