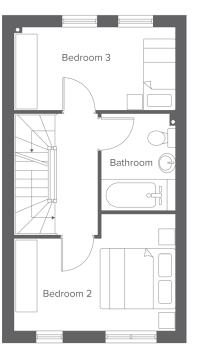

#### **First floor**

### Total size: 92.6 sqm, 996.73 sqft

| Ground Floor         Metric         Imperial           Kitchen/Living         7.9 x 4.2         26'0" x 13'10           W.C.         2.1 x 1.0         6'10" x 3'3" | First Floor         Metric         Imperial           Bedroom 2         3.0 x 4.2         9'10" x 13'9"           Bedroom 3         2.1 x 4.2         6'10" x 13'9"           Bathroom         2.5 x 1.9         8'2" x 6'2" |                                                                                    |
|---------------------------------------------------------------------------------------------------------------------------------------------------------------------|------------------------------------------------------------------------------------------------------------------------------------------------------------------------------------------------------------------------------|------------------------------------------------------------------------------------|
| Contact our team                                                                                                                                                    | <ul> <li>O1204 208 315</li> <li>yourhousinggroup.co.uk</li> </ul>                                                                                                                                                            | <ul> <li>@yourhousinggroup</li> <li>@Your_Housing</li> <li>@yourhousing</li> </ul> |