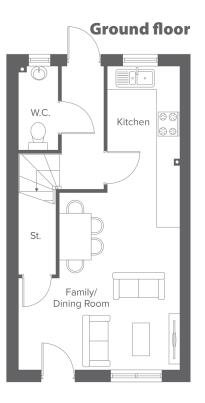

### Total size: 92.6 sqm, 996.73 sqft

| Ground Floor         Metric         Imperial           Kitchen/Living         7.9 x 4.2         26'0" x 13'10           W.C.         2.1 x 1.0         6'10" x 3'3" | First Floor         Metric         Imperial           Bedroom 2         3.0 x 4.2         9'10" x 13'9"           Bedroom 3         2.1 x 4.2         6'10" x 13'9"           Bathroom         2.5 x 1.9         8'2" x 6'2" |                                                                                    |
|---------------------------------------------------------------------------------------------------------------------------------------------------------------------|------------------------------------------------------------------------------------------------------------------------------------------------------------------------------------------------------------------------------|------------------------------------------------------------------------------------|
| Contact our team                                                                                                                                                    | <ul> <li>O1204 208 315</li> <li>yourhousinggroup.co.uk</li> </ul>                                                                                                                                                            | <ul> <li>@yourhousinggroup</li> <li>@Your_Housing</li> <li>@yourhousing</li> </ul> |