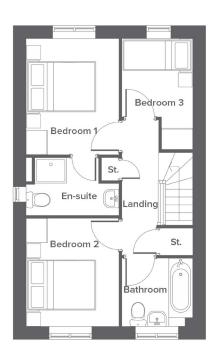

### **First floor**

| Room           | Metric    | Imperial      |
|----------------|-----------|---------------|
| Kitchen/Dining | 2.6 x 4.6 | 8'9" x 15'1"  |
| Lounge         | 3.5 x 4.8 | 12'2" x 15'7" |
| W.C.           | 0.9 x 1.9 | 2'11" x 6'4"  |

| Room      | Metric    | Imperial      |
|-----------|-----------|---------------|
| Bedroom 1 | 2.6 x 3.3 | 8'9" x 10'11" |
| Bedroom 2 | 2.6 x 3.1 | 8'9" x 10'3"  |
| Bedroom 3 | 2.0 x 3.1 | 6'7" x 10'5"  |
| Bathroom  | 2.0 x 1.9 | 6'7" x 6'4"   |
| En-suite  | 2.6 x 1.6 | 8'9" x 5'5"   |