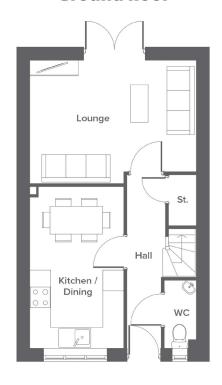

### **Ground floor**

### **First floor**

| Room           | Metric    | Imperial      |
|----------------|-----------|---------------|
| Kitchen/Dining | 2.6 x 4.6 | 8'9" x 15'1"  |
| Lounge         | 3.5 x 4.8 | 12'2" x 15'7" |
| W.C.           | 0.9 x 1.9 | 2'11" x 6'4"  |

Total size **79.7m<sup>2</sup> / 857.9ft<sup>2</sup>** 