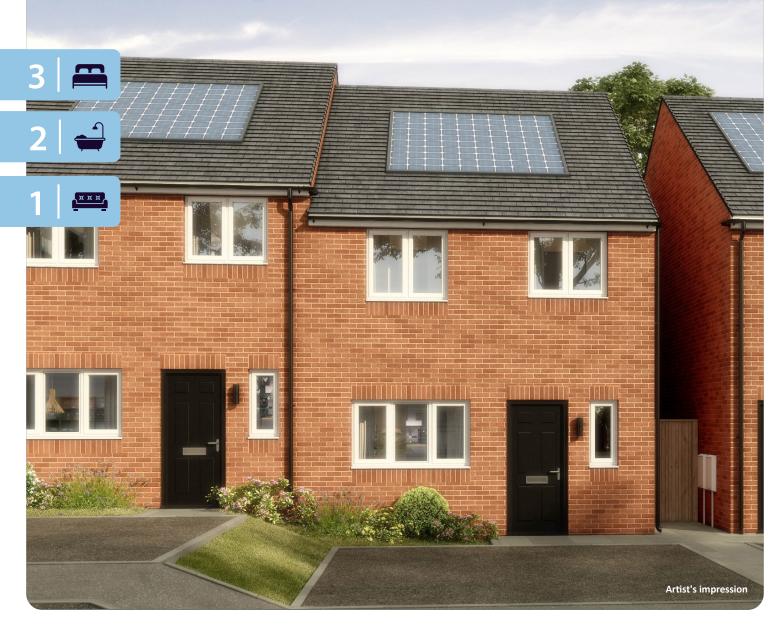

# The Brindley Kiln Nook

Three-bedroom home, sleeps five

### **Key features**

- Two double bedrooms
- Downstairs W.C.
- En-suite to master bedroom
- Open plan kitchen and dining room
- Separate living room
- Driveway parking

## The Brindley Kiln Nook

Three-bedroom home, sleeps five