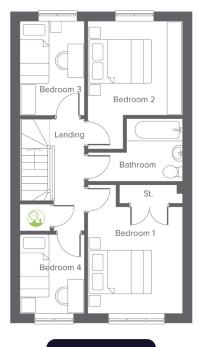

**First floor** 

| First Floor | Metric      | Imperial      |
|-------------|-------------|---------------|
| Bedroom 1   | 3.04 × 4.13 | 9'11" x 13'6" |
| Bedroom 2   | 3.04 × 3.01 | 9'11" × 9'10" |
| Bedroom 3   | 2.05 x 3.01 | 6'8" × 9'10"  |
| Bedroom 4   | 2.05 x 2.53 | 6'8" x 8'3"   |
| Bathroom    | 1.79 x 2.00 | 5'10" × 6'6"  |