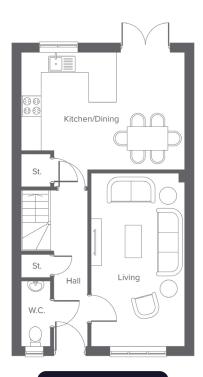

## 4-bedroom home, sleeps 6

**Ground floor** 

| Cround Elect   | Motrio      | Imporial      |
|----------------|-------------|---------------|
| Ground Floor   | Metric      | Imperial      |
| Kitchen/Dining | 5.20 x 3.74 | 17'0" x 12'3" |
| Living         | 2.98 x 5.52 | 9'9" × 18'1"  |
| W.C.           | 0.92 × 2.08 | 3'0" × 6'9"   |
|                |             |               |