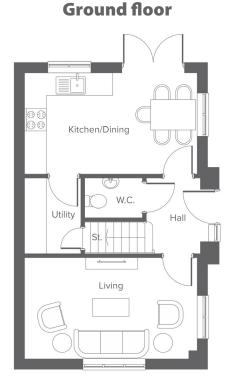

## The Gosford Century Mill

### 3-bedroom home, sleeps 4

| Room           | Metric      | Imperial     |
|----------------|-------------|--------------|
| Kitchen/Dining | 5.03 x 2.95 | 16'6" x 9'8" |
| Living         | 5.03 x 2.95 | 16'6" x 9'8" |
| W.C.           | 1.68 x 1.13 | 5'6" x 3'8"  |
| Utility        | 1.69 x 2.20 | 5'6" x 7'2"  |