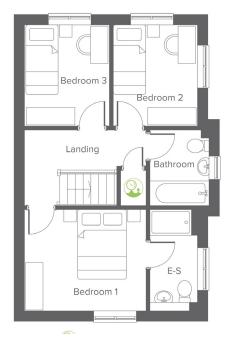

#### **First floor**

| Room      | Metric      | Imperial     |
|-----------|-------------|--------------|
| Bedroom 1 | 3.56 x 2.95 | 11'8" x 9'8" |
| Bedroom 2 | 2.44 x 2.95 | 8'0" x 9'8"  |
| Bedroom 3 | 2.50 x 2.95 | 7'10" x 9'8" |
| Bathroom  | 1.70 x 2.18 | 5'6" x 7'1"  |
| En-suite  | 1.39 x 2.95 | 4'6" x 9'8"  |
|           |             |              |