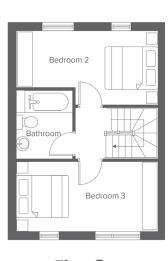

## The Regent St George's Row

4-bedroom home, sleeps 8

**Ground floor** 

**First floor** 

**Second floor** 

Total size: 116.3 sqm, 1,251.84 sqft

**Lower Ground** Metric Imperial Bedroom 4 4.5 x 3.9 14'9" x 12'9"

 Ground Floor
 Metric
 Imperial

 Kitchen
 2.5 x 5.0
 8'2" x 16'4"

 Living/Dining
 2.6 x 5.0
 8'6" x 16'4"

 W.C.
 1.1 x 1.9
 3'7" x 6'2"

 First Floor
 Metric
 Imperial

 Bedroom 2
 2.6 x 5.0
 8'6" x 16'4"

 Bedroom 3
 2.4 x 5.0
 7'10" x 16'4"

 Bathroom
 2.4 x 1.9
 7'10" x 6'2"

 Second Floor
 Metric
 Imperial

 Bedroom 1
 2.4 x 5.0
 7'10" x 16'4"

 En-Suite
 1.8 x 2.0
 5'10" x 6'6"

**Contact our team** 

© 01204 208 315

yourhousinggroup.co.uk

@ @yourhousinggroup