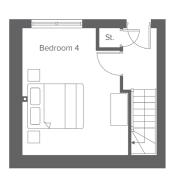

## The Regent St George's Row

4-bedroom home, sleeps 8

**Ground floor** 

**First floor** 

**Second floor** 

Total size: 116.3 sqm, 1,251.84 sqft

**Lower Ground** Metric Imperial Bedroom 4 4.5 x 3.9 14'9" x 12'9"

 Ground Floor
 Metric
 Imperial

 Kitchen
 2.5 x 5.0
 8'2" x 16'4"

 Living/Dining
 2.6 x 5.0
 8'6" x 16'4"

 W.C.
 1.1 x 1.9
 3'7" x 6'2"

 First Floor
 Metric
 Imperial

 Bedroom 2
 2.6 x 5.0
 8'6" x 16'4"

 Bedroom 3
 2.4 x 5.0
 7'10" x 16'4"