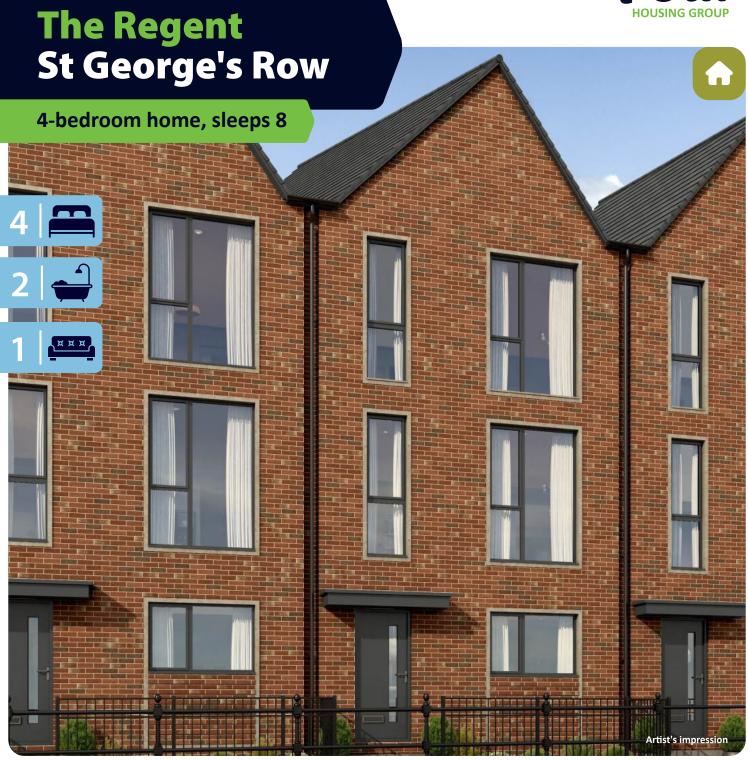

## The Regent St George's Row

4-bedroom home, sleeps 8

**Ground floor** 

**First floor** 

**Second floor** 

Total size: 116.3 sqm, 1,251.84 sqft

**Lower Ground** Metric Imperial Bedroom 4 4.5 x 3.9 14'9" x 12'9"

## **Key features**

- Set over four storeys
- Four double bedrooms
- En-suite from master bedroom
- Downstairs W.C.

- Terrace from master bedroom
- Separate kitchen
- Open plan living/dining area
- Driveway parking