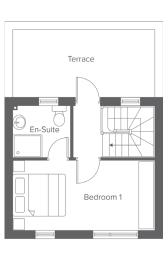

## The Regent St George's Row

4-bedroom home, sleeps 8

**Ground floor** 

**First floor** 

**Second floor** 

Total size: 116.3 sqm, 1,251.84 sqft

**Lower Ground** Metric Imperial Bedroom 4 4.5 x 3.9 14'9" x 12'9"

 Bathroom
 2.4 x 1.9
 7'10" x 6'2"

 Second Floor
 Metric
 Imperial

 Bedroom 1
 2.4 x 5.0
 7'10" x 16'4"

 En-Suite
 1.8 x 2.0
 5'10" x 6'6"

**Contact our team** 

© 01204 208 315

yourhousinggroup.co.uk

@ @yourhousinggroup