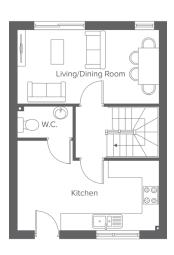

## The Regent St George's Row

4-bedroom home, sleeps 8

**Ground floor** 

**First floor** 

**Second floor** 

Total size: 116.3 sqm, 1,251.84 sqft

**Lower Ground** Metric Imperial Bedroom 4 4.5 x 3.9 14'9" x 12'9"

 Ground Floor
 Metric
 Imperial

 Kitchen
 2.5 x 5.0
 8'2" x 16'4"

 Living/Dining
 2.6 x 5.0
 8'6" x 16'4"

 W.C.
 1.1 x 1.9
 3'7" x 6'2"

 First Floor
 Metric
 Imperial

 Bedroom 2
 2.6 x 5.0
 8'6" x 16'4"

 Bedroom 3
 2.4 x 5.0
 7'10" x 16'4"