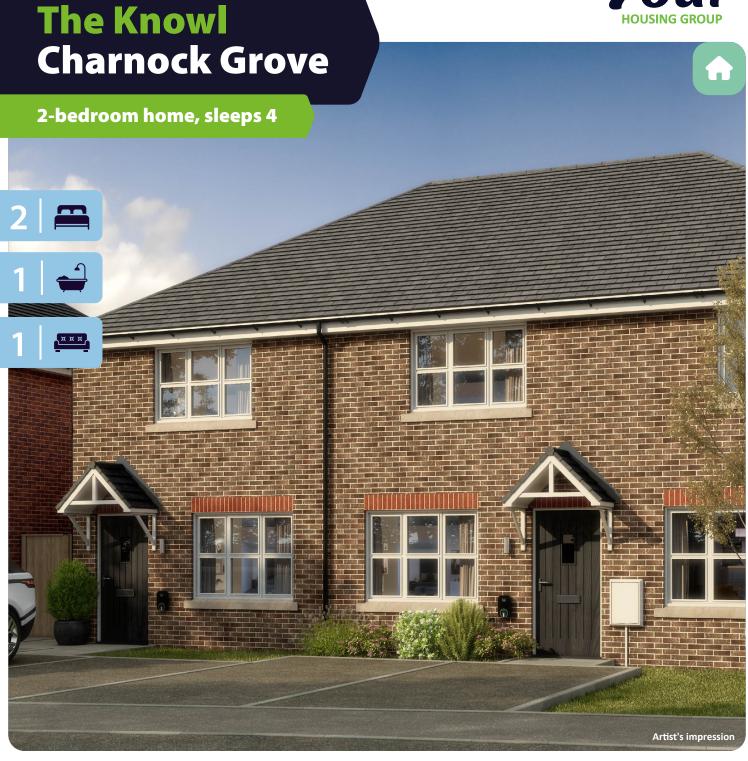

## **Key features**

- Two double bedrooms
- Downstairs W.C.
- Open plan kitchen and dining room
- Separate living room
- Driveway parking

**The Knowl**Available plots
34 or 36

Charter Lane, Charnock Richard, PR7 5LZ

## The Knowl Charnock Grove

## 2-bedroom home, sleeps 4

**Ground floor** 

**First floor** 

| Ground Floor   | Metric      | Imperial       |
|----------------|-------------|----------------|
| Kitchen/Dining | 4.09 x 3.57 | 13'5" x 11'8"  |
| Living         | 3.00 x 4.56 | 9'10" x 14'11" |
| W.C.           | 0.98 x 1.44 | 3'2" x 4'8"    |