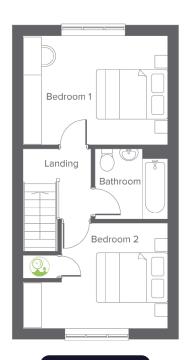

| First Floor | Metric      | Imperial      |
|-------------|-------------|---------------|
| Bedroom 1   | 4.09 x 3.06 | 13'5" x 10'0" |
| Bedroom 2   | 4.09 x 2.97 | 13'5" x 9'8"  |
| Bathroom    | 2.04 x 1.99 | 6'8" x 6'6"   |
|             |             |               |