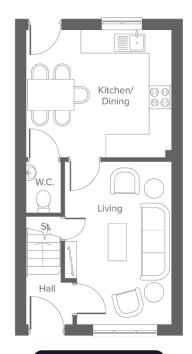

## 2-bedroom home, sleeps 4

**Ground floor** 

**First floor** 

| Ground Floor   | Metric      | Imperial       |
|----------------|-------------|----------------|
| Kitchen/Dining | 4.09 x 3.57 | 13'5" x 11'8"  |
| Living         | 3.00 x 4.56 | 9'10" x 14'11" |
| W.C.           | 0.98 x 1.44 | 3'2" x 4'8"    |